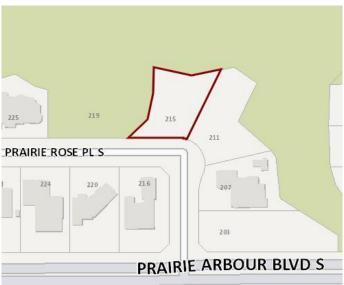

### \$319,000

0 Bedroom, 0.00 Bathroom, Land on 0.29 Acres

Arbour Ridge, Lethbridge, Alberta

Welcome to Prairie Arbour Estates! This community is the premier destination for estate living in south Lethbridge and serves as the benchmark for upscale developments in southern Alberta. Prairie Arbour Estates boasts unrivaled views of Sixmile Coulee and easy access to walking trails and the spectacular Prairie Arbour Park. This 0.29 acre lot sits in a quiet street with no through traffic and has rear and side boundaries against a beautiful environmental reserve. This particular location is very unique and lots at this price point are limited in quantity in this community. Comparative market value for a lot of this size and location makes this property a tremendously valuable investment.

## **Community Information**

Address 215 Prairie Rose Place S

Subdivision Arbour Ridge City Lethbridge

County Lethbridge Province Alberta

Postal Code T1K 5V7

#### **Exterior**

Lot Description Near Shopping Center, No Neighbours Behind, Street Lighting, Views,

**Environmental Reserve** 