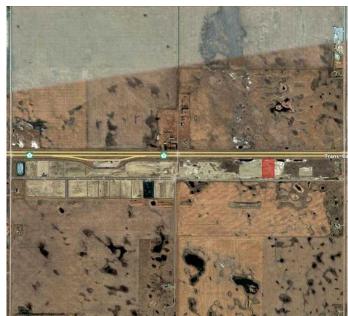

## \$2

0 Bedroom, 0.00 Bathroom, Land on 5.00 Acres

N/A, Rural Wheatland County, Alberta

Prime Industrial/Commercial Land for Lease. Secure a long-term lease in the New Origin Business Park at Dehavlin Airport and invest in a location designed for business success. This flat, industrial/commercial-zoned land offers exceptional highway exposure and easy access to Hwy 1, just 30 minutes from downtown Calgary.

With up to 5 acres available at rates as low as \$1.50 per sq. ft., this site provides flexible lot sizes tailored to your needs. Whether you're looking for a custom-built facility or a strategic hub for logistics and distribution, this prime location offers endless possibilities.

### **Exterior**

Lot Description Level, Cleared, Open Lot