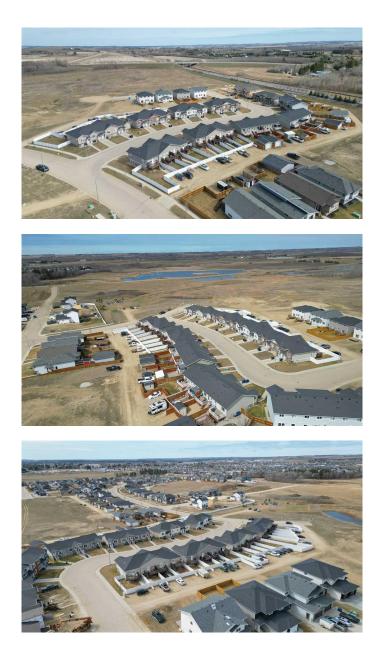

#### \$8,000,000

0 Bedroom, 0.00 Bathroom, 18,825 sqft Multi-Family on 0.00 Acres

Aurora, Blackfalds, Alberta

**INVESTORS! 25 Fully rented bi-level style** townhomes in Blackfalds. Built in 2017, these townhomes are 3 bedroom bi-level style units and come complete with stainless steel stove/fridge/dishwasher/microwave, washer, dryer, window coverings. They all have a private rear yard fenced in vinyl fencing with a rear gravel parking pad. All are separately titled, separately metered for utilities (tenants pay all) and could be sold individually in time. Tenants are responsible for their own snow removal and yard care. There is a first mortgage on the property that could be assumed if desired. Property has been well cared for. Balance of 10 year New Home Warranty for new owner. This is an incredible investment with great upside potential.