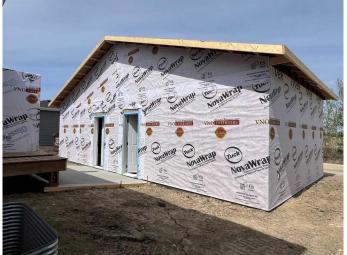

### \$449,900

3 Bedroom, 3.00 Bathroom, 952 sqft Residential on 0.06 Acres

Greyhawk, Sylvan Lake, Alberta

Brand new bungalow with detached garage built by Edge Homes located in Grayhawk on westside of Sylvan Lake. Open floorplan with living room at back of house overlooking the farmers field & wildlife activities. Functional kitchen with centre island eating bar, soft close cabinets, under cabinet lighting, garbage & recycling pullouts, corner pantry, quartz countertops, and stainless appliances. Dining room and garden door with handy storage bench area leads to back covered deck. Handy main floor laundry for you and 2pce powder room for guests. Large primary bedroom with room for king sized bed has carpet flooring, walk in closet and ensuite with stand up shower with seat, glass doors & double sinks. Basement is finished with family room, 2 more bedrooms, 4pce bathroom and utility room. Front yard has sod, back pie lot is levelled with black dirt and comes with a 18x18 detached garage with room for small RV or extra parking. Back lane is paved. Grayhawk is an up and coming development on the west side of town surrounded by walking paths, future commercial and school sites. Close to all town amenities, golf course, schools, shopping, highway access and the lake. This property is perfect for someone looking to downsize or buy one side and have family live in the other side see MLSA2188807 GST included with rebate to builder Taxes to be assessed. 1-2-5-10 New home warranty \*\* under construction completion approx September Measurements & pics will be

updated as build progresses, photos and renderings are examples from a similar home built previously and do not necessarily reflect the finishes and colors used in this home.