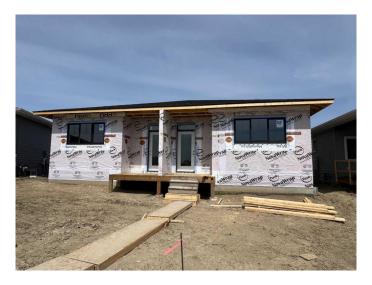

### \$449,900

3 Bedroom, 3.00 Bathroom, 952 sqft Residential on 0.06 Acres

Greyhawk, Sylvan Lake, Alberta

Brand new bungalow with detached garage built by Edge Homes located in Grayhawk on westside of Sylvan Lake. Open floorplan with living room at back of house overlooking the farmers field & wildlife activities. Functional kitchen with centre island eating bar, soft close cabinets, under cabinet lighting, garbage & recycling pullouts, corner pantry, quartz countertops, and stainless appliances. Dining room and garden door with handy storage bench area leads to back covered deck. Handy main floor laundry for you and 2pce powder room for guests. Large primary bedroom with room for king sized bed has carpet flooring, walk in closet and ensuite with stand up shower with seat, glass doors & double sinks. Basement is finished with family room, 2 more bedrooms, 4pce bathroom and utility room. Front yard has sod, back pie lot is levelled with black dirt and comes with a 18x18 detached garage with room for small RV or extra parking. Back lane is paved. Grayhawk is an up and coming development on the west side of town surrounded by walking paths, future commercial and school sites. Close to all town amenities, golf course, schools, shopping, highway access and the lake. This property is perfect for someone looking to downsize or buy one side and have family live in the other side see MLSA2188807 GST included with rebate to builder Taxes to be assessed. 1-2-5-10 New home warranty \*\* under construction completion approx September Measurements & pics will be

updated as build progresses, photos and renderings are examples from a similar home built previously and do not necessarily reflect the finishes and colors used in this home.