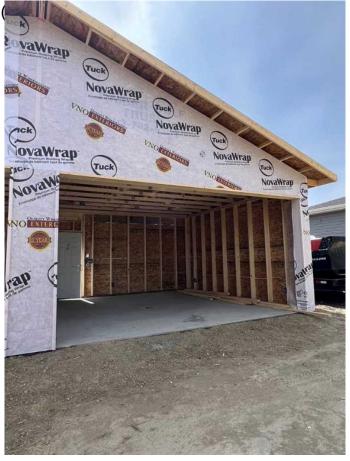

### \$449,900

3 Bedroom, 3.00 Bathroom, 952 sqft Residential on 0.06 Acres

Greyhawk, Sylvan Lake, Alberta

Brand new bungalow with detached garage built by Edge Homes located in Grayhawk on westside of Sylvan Lake. Open floorplan with living room at back of house overlooking the farmers field & wildlife activities. Functional kitchen with centre island eating bar, soft close cabinets, under cabinet lighting, garbage & recycling pullouts, corner pantry, quartz countertops, and stainless appliances. Dining room and garden door with handy storage bench area leads to back covered deck. Handy main floor laundry for you and 2pce powder room for guests. Large primary bedroom with room for king sized bed has carpet flooring, walk in closet and ensuite with stand up shower with seat, glass doors & double sinks. Basement is finished with family room, 2 more bedrooms, 4pce bathroom and utility room. Front yard has sod, back pie lot is levelled with black dirt and comes with a 18x18 detached garage with room for small RV or extra parking. Back lane is paved. Grayhawk is an up and coming development on the west side of town surrounded by walking paths, future commercial and school sites. Close to all town amenities, golf course, schools, shopping, highway access and the lake. This property is perfect for someone looking to downsize or buy one side and have family live in the other side see MLSA2188807 GST included with rebate to builder Taxes to be assessed. 1-2-5-10 New home warranty \*\* under construction completion approx September Measurements & pics will be

updated as build progresses, photos and renderings are examples from a similar home built previously and do not necessarily reflect the finishes and colors used in this home.

### **Amenities**

Parking Spaces 2

Parking Off Street, Single Garage Detached

# of Garages 1