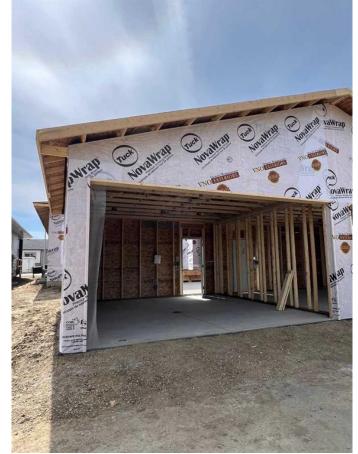

#### \$449,900

3 Bedroom, 3.00 Bathroom, 952 sqft Residential on 0.05 Acres

Greyhawk, Sylvan Lake, Alberta

Under construction Edge Homes built bungalow with a 18x18 detached garage & main floor laundry. The perfect home to downsize into, this 3 bedroom 3 bathroom unit is sure to impress your friends and family. Bright open floorplan with 9 ft ceilings and luxury vinyl plank flooring. Relax in the living room and watch the deer & wildlife in the farmers field behind. Entertain in the functional kitchen with centre island eating bar, corner pantry, soft close cabinets, under cabinet lighting, black granite sil sink, pull out garbage & recycling, range hood and stainless appliances. Dining room to entertain your friends, leads to handy back bench with decorative hooks, back door with with full glass/blind insert, back deck with privacy wall. 2 piece powder room for guests. Spoil yourself with this stunning primary bedroom with carpet flooring, huge walk in closet 4 piece ensuite with double sinks, stand up shower with glass door and seat. Basement is complete with family room, 2 more bedrooms one with a massive walk in closet for extra storage, 4pce bathroom. 9 foot ceilings and large windows make this basement perfect for teens or guests. High efficiency furnace, 40 gal high efficiency hot water tank. Front yard is landscaped with front sod, back yard is levelled with black dirt and has 18x18 detached garage. Located in Grayhawk on the west side of Sylvan Lake, with easy access to all town amenities, the lake, golf course, shopping, highway access and surrounded by

walking paths and trails. GST included in purchase price with rebate to the builder.
1-2-5-10 New home warranty. Taxes to be assessed. Measurements & pics will be updated as build progresses, photos and renderings are examples from a similar home built previously and do not necessarily reflect the finishes and colors used in this home.

#### **Amenities**

Parking Spaces 2

Parking Off Street, Single Garage Detached

# of Garages 1