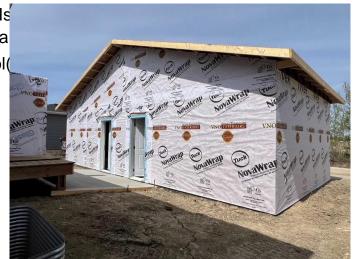

#### \$449,900

3 Bedroom, 3.00 Bathroom, 952 sqft Residential on 0.05 Acres

Greyhawk, Sylvan Lake, Alberta

Under construction Edge Homes built bungalow with a 18x18 detached garage & main floor laundry. The perfect home to downsize into, this 3 bedroom 3 bathroom unit is sure to impress your friends and family. Bright open floorplan with 9 ft ceilings and luxury vinyl plank flooring. Relax in the living room and watch the deer & wildlife in the farmers field behind. Entertain in the functional kitchen with centre island eating bar, corner pantry, soft close cabinets, under cabinet lighting, black granite sil sink, pull out garbage & recycling, range hood and stainless appliances. Dining room to entertain your friends, leads to handy back bench with decorative hooks, back door with with full glass/blind insert, back deck with privacy wall. 2 piece powder room for guests. Spoil yourself with this stunning primary bedroom with carpet flooring, huge walk in closet 4 piece ensuite with double sinks, stand up shower with glass door and seat. Basement is complete with family room, 2 more bedrooms one with a massive walk in closet for extra storage, 4pce bathroom. 9 foot ceilings and large windows make this basement perfect for teens or guests. High efficiency furnace, 40 gal high efficiency hot water tank. Front yard is landscaped with front sod, back yard is levelled with black dirt and has 18x18 detached garage. Located in Grayhawk on the west side of Sylvan Lake, with easy access to all town amenities, the lake, golf course, shopping, highway access and surrounded by

walking paths and trails. GST included in purchase price with rebate to the builder.
1-2-5-10 New home warranty. Taxes to be assessed. Measurements & pics will be updated as build progresses, photos and renderings are examples from a similar home built previously and do not necessarily reflect the finishes and colors used in this home.