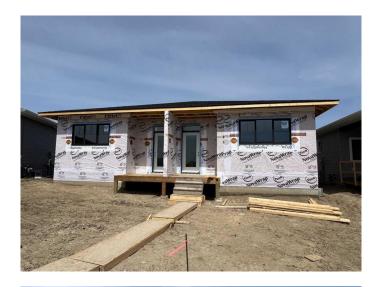

#### \$449,900

3 Bedroom, 3.00 Bathroom, 952 sqft Residential on 0.05 Acres

Greyhawk, Sylvan Lake, Alberta

Under construction Edge Homes built bungalow with a 18x18 detached garage & main floor laundry. The perfect home to downsize into, this 3 bedroom 3 bathroom unit is sure to impress your friends and family. Bright open floorplan with 9 ft ceilings and luxury vinyl plank flooring. Relax in the living room and watch the deer & wildlife in the farmers field behind. Entertain in the functional kitchen with centre island eating bar, corner pantry, soft close cabinets, under cabinet lighting, black granite sil sink, pull out garbage & recycling, range hood and stainless appliances. Dining room to entertain your friends, leads to handy back bench with decorative hooks, back door with with full glass/blind insert, back deck with privacy wall. 2 piece powder room for guests. Spoil yourself with this stunning primary bedroom with carpet flooring, huge walk in closet 4 piece ensuite with double sinks, stand up shower with glass door and seat. Basement is complete with family room, 2 more bedrooms one with a massive walk in closet for extra storage, 4pce bathroom. 9 foot ceilings and large windows make this basement perfect for teens or guests. High efficiency furnace, 40 gal high efficiency hot water tank. Front yard is landscaped with front sod, back yard is levelled with black dirt and has 18x18 detached garage. Located in Grayhawk on the west side of Sylvan Lake, with easy access to all town amenities, the lake, golf course, shopping, highway access and surrounded by

walking paths and trails. GST included in purchase price with rebate to the builder.
1-2-5-10 New home warranty. Taxes to be assessed. Measurements & pics will be updated as build progresses, photos and renderings are examples from a similar home built previously and do not necessarily reflect the finishes and colors used in this home.