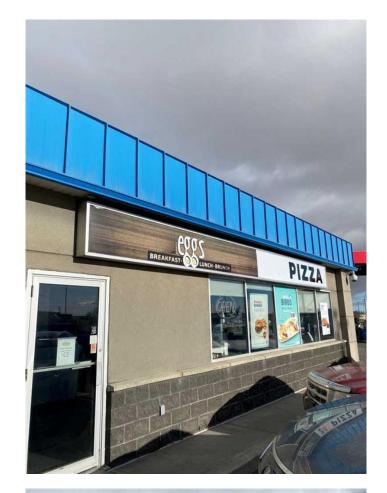

## \$214,900

0 Bedroom, 0.00 Bathroom, Commercial on 0.00 Acres

N/A, Calgary, Alberta

Dual Franchise Opportunity in Calgary, Canada!

This incredible opportunity includes two thriving franchises under one roof: a breakfast & brunch spot and a pizza shop, located right inside a busy Petro-Canada station. Perfect for entrepreneurs or investors, this business offers the chance to maximize revenue streams throughout the day in a high-traffic location. Key Highlights

This dual-concept business features a breakfast & brunch spot that draws loyal morning and lunchtime customers, and a pizza shop catering to the Lunch & evening Crowd . Situated in a prime location within a busy Petro-Canada station, it ensures a steady flow of foot traffic and repeat customers. With fully equipped kitchens, established branding, and proven operational systems, it's ready for seamless ownership. The seller is committed to providing comprehensive training and ongoing support for a smooth transition. Business current owner more then 5 years nor retiring .

This unique location within a well-known gas station adds an extra layer with convenience store for customers, driving more sales and offering incredible growth potential. Don't miss this chance to own a diverse revenue-generating operation in Calgary's vibrant food industry!