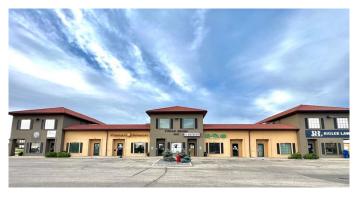

### \$309,900

0 Bedroom, 0.00 Bathroom, Commercial on 0.07 Acres

Resources Industrial Park., Grande Prairie, Alberta

Discover a prime 1,380 sqft retail, office, or professional space in the highly sought-after Tuscan Square, located in the vibrant North end of Railtown. This high-visibility location faces Resources Road, offering exceptional exposure for your business. With accessible parking directly outside your front door and a prominent pylon sign along Resources Road, your business will be seen by a steady flow of traffic.

# **Community Information**

Address 104, 9505 Resources Road

Subdivision Resources Industrial Park.

City Grande Prairie
County Grande Prairie

Province Alberta
Postal Code T8V 8C2