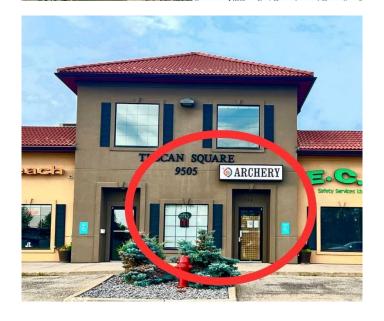

### \$309,900

0 Bedroom, 0.00 Bathroom, Commercial on 0.07 Acres

Resources Industrial Park., Grande Prairie, Alberta

Discover a prime 1,380 sqft retail, office, or professional space in the highly sought-after Tuscan Square, located in the vibrant North end of Railtown. This high-visibility location faces Resources Road, offering exceptional exposure for your business. With accessible parking directly outside your front door and a prominent pylon sign along Resources Road, your business will be seen by a steady flow of traffic.

Ample free customer parking is available, with direct access to the unit, ensuring a hassle-free experience for both clients and employees. This versatile space is ideal for retail, office, or professional use and is ready for your business to thrive. Pictures were of vacant space before current tenant. Also available for lease, see MLS A2188579.

# **Community Information**

Address 104, 9505 Resources Road

Subdivision Resources Industrial Park.

City Grande Prairie
County Grande Prairie

Province Alberta
Postal Code T8V 8C2