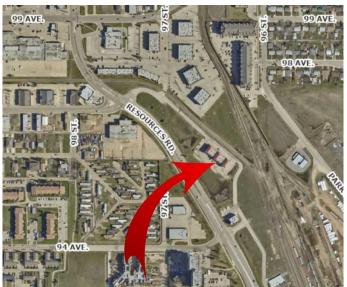

### \$309,900

0 Bedroom, 0.00 Bathroom, Commercial on 0.07 Acres

Resources Industrial Park., Grande Prairie, Alberta

Discover a prime 1,380 sqft retail, office, or professional space in the highly sought-after Tuscan Square, located in the vibrant North end of Railtown. This high-visibility location faces Resources Road, offering exceptional exposure for your business. With accessible parking directly outside your front door and a prominent pylon sign along Resources Road, your business will be seen by a steady flow of traffic.

# **Community Information**

Address 104, 9505 Resources Road

Subdivision Resources Industrial Park.

City Grande Prairie
County Grande Prairie

Province Alberta
Postal Code T8V 8C2