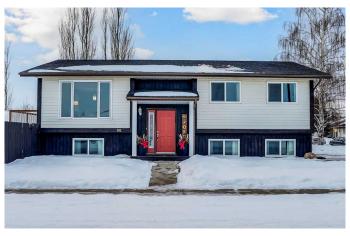

## \$329,900

4 Bedroom, 3.00 Bathroom, 1,271 sqft Residential on 0.13 Acres

NONE, Hanna, Alberta

This stunning property has just undergone a complete top-to-bottom renovation, offering modern comfort and style.

As you step into the main entry, you'll immediately notice the luxurious vinyl plank flooring, fresh paint, and brand-new windows throughout the home. The main level offers a bright and open concept, where the living room flows seamlessly into the dining area and kitchen, creating an inviting space for relaxation and entertaining. Just off the dining room, sliding glass doors lead to a brand-new deck, perfect for outdoor gatherings. The gourmet kitchen is a chef's dream, boasting all-new upper and lower cabinets, sleek countertops, and brand-new stainless steel appliances. For added convenience, the laundry room features ample upper cabinets and a laundry sink, combining functionality with style. The lower level of this bilevel home is flooded with natural light, thanks to its large windowsâ€"a hallmark feature of this design. It offers a massive family room perfect for cozy evenings, a dedicated office area, a 3-piece bathroom, an additional bedroom, and ample storage space, making it as functional as it is inviting. The exterior is equally impressive, with a meticulously maintained yard featuring fresh sod and a 2-car parking pad for convenient off-street parking.

## **Essential Information**

MLS® # A2188457 Price \$329,900

Bedrooms 4

Bathrooms 3.00

Full Baths 2 Half Baths 1

Square Footage 1,271 Acres 0.13 Year Built 1982

Type Residential
Sub-Type Detached
Style Bi-Level
Status Active