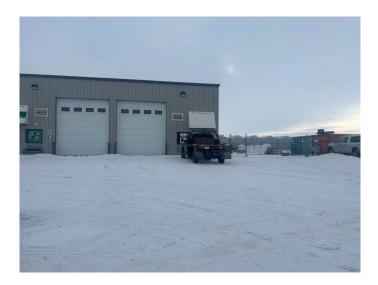

#### \$395,000

0 Bedroom, 0.00 Bathroom, Commercial on 0.00 Acres

Redcliff Industrial, Redcliff, Alberta

This versatile 2600 sq ft industrial condo unit offers an ideal setup for a wide range of operations. This bay features drive thru bay, office and reception area, 2 washrooms, Make up air, and a shared, fenced and gated yard. Available for sale of lease.