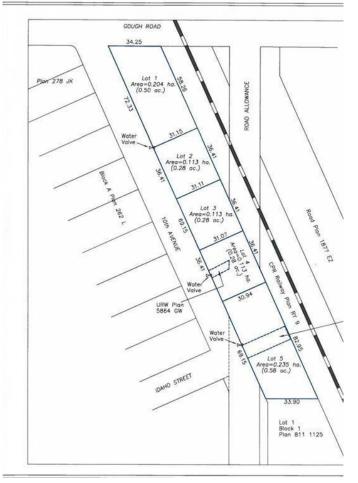

#### \$275,000

0 Bedroom, 0.00 Bathroom, Land on 0.28 Acres

NONE, Carstairs, Alberta

Excellent location .28-acre commercial lot. 102 feet by 119 feet. Located in high traffic area. Great retail and office opportunities Services are to the property line