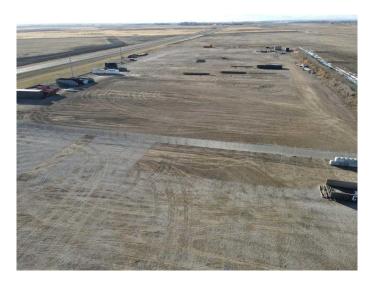

#### \$1,100,000

0 Bedroom, 0.00 Bathroom, Land on 8.99 Acres

NONE, Beiseker, Alberta

This prime 9 acre parcel of industrial land with VISIBILITY AND ACCESS ON PAVEMENT from Highways #9 is located in Beiseker. This is an excellent location near Calgary city limits with paved road access. This lot is partially fenced with gravel base and is ideally located for heavy equipment use or storage.