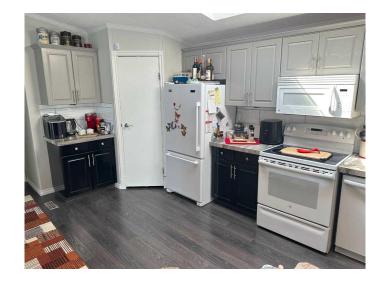

# \$249,900

3 Bedroom, 2.00 Bathroom, 1,520 sqft Mobile on 0.00 Acres

Davenport, Red Deer, Alberta

Exquisite Modernized Residence in Coveted Davenport Place Community! Nestled within the sought-after Davenport Place Community, this recently renovated mobile home is a true marvel! Spanning over 1520 square feet of comfortable living space, it showcases a myriad of new enhancements bound to captivate. Upon entry, be greeted by the seamless fusion of laminate and tile flooring, exuding a contemporary and refined aura. The tasteful palette of new interior paint effortlessly complements the latest design trends, while eye-catching light fixtures grace the ceilings, enhancing the overall allure of the interior. Crown moldings and baseboards, freshly installed, impart an air of sophistication, harmonizing the entire abode. The heart of this home lies in its stunning kitchen. Meticulously refinished cabinets offer a rejuvenated aesthetic, while the expansive peninsula, crowned with a newer laminate surface and elevated eating bar, serves as a focal point for culinary endeavors and social gatherings alike. Bathed in natural light from a skylight, the kitchen exudes warmth and hospitality. The primary bedroom is a sanctuary of elegance, boasting ample space for personalization. Its ensuite has been exquisitely remodeled, featuring an above-counter sink and a generously-sized walk-in shower, promising a lavish retreat within your own domain. Two additional bedrooms and a full bath, discreetly positioned at the opposite end of the residence, ensure privacy and comfort for

#### Interior

Appliances Dishwasher, Refrigerator, Washer/Dryer, Central Air Conditioner,

Microwave, Stove(s), Window Coverings

Heating Forced Air, Other