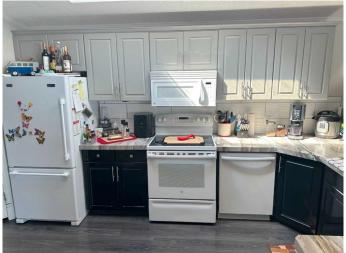

# \$249,900

3 Bedroom, 2.00 Bathroom, 1,520 sqft Mobile on 0.00 Acres

Davenport, Red Deer, Alberta

Exquisite Modernized Residence in Coveted Davenport Place Community! Nestled within the sought-after Davenport Place Community, this recently renovated mobile home is a true marvel! Spanning over 1520 square feet of comfortable living space, it showcases a myriad of new enhancements bound to captivate. Upon entry, be greeted by the seamless fusion of laminate and tile flooring, exuding a contemporary and refined aura. The tasteful palette of new interior paint effortlessly complements the latest design trends, while eye-catching light fixtures grace the ceilings, enhancing the overall allure of the interior. Crown moldings and baseboards, freshly installed, impart an air of sophistication, harmonizing the entire abode. The heart of this home lies in its stunning kitchen. Meticulously refinished cabinets offer a rejuvenated aesthetic, while the expansive peninsula, crowned with a newer laminate surface and elevated eating bar, serves as a focal point for culinary endeavors and social gatherings alike. Bathed in natural light from a skylight, the kitchen exudes warmth and hospitality. The primary bedroom is a sanctuary of elegance, boasting ample space for personalization. Its ensuite has been exquisitely remodeled, featuring an above-counter sink and a generously-sized walk-in shower, promising a lavish retreat within your own domain. Two additional bedrooms and a full bath, discreetly positioned at the opposite end of the residence, ensure privacy and comfort for

#### Interior

Appliances Dishwasher, Refrigerator, Washer/Dryer, Central Air Conditioner,

Microwave, Stove(s), Window Coverings

Heating Forced Air, Other