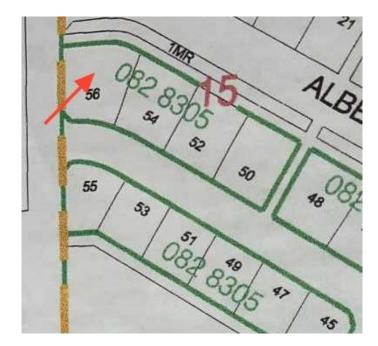

## **Community Information**

Address 56 Sifton Crescent

Subdivision Lougheed City Lougheed

County Flagstaff County

Province Alberta
Postal Code T0B 2V0