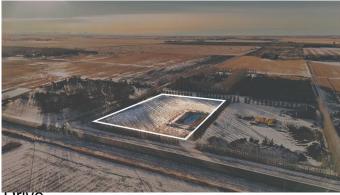

#### \$499,900

0 Bedroom, 0.00 Bathroom, Land on 3.24 Acres

NONE, Coaldale, Alberta

Here's your chance to own 3.24 acres in Coaldale! This vacant lot is 472 feet by 299 feet and fully serviced to the property line â€" except sewer. Located within town of Coaldale limits, this home is perfect for those looking to build their dream home near town.