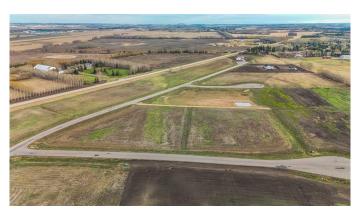

## \$289,900

0 Bedroom, 0.00 Bathroom, Land on 2.47 Acres

Mintlaw Bridge Estates, Rural Red Deer County, Alberta

Only minutes West of Red Deer all on pavement- the new acreage subdivision Mintlaw Bridge Estates. A small enclave of 17 estate style country residential lots to choose from. Choose your own builder (or build it yourself)! Electric and gas lines are right to your property line. The test well shows approx 4 gallons per minute. Septic and well are buyer's responsibility. Prices are plus GST.

## **Community Information**

| Address     | 35, 28163 Township Road 374 |
|-------------|-----------------------------|
| Subdivision | Mintlaw Bridge Estates      |
| City        | Rural Red Deer County       |
| County      | Red Deer County             |
| Province    | Alberta                     |
| Postal Code | T4E 2E1                     |