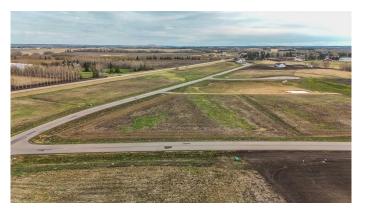

## \$289,900

0 Bedroom, 0.00 Bathroom, Land on 2.47 Acres

Mintlaw Bridge Estates, Rural Red Deer County, Alberta

Only minutes West of Red Deer all on pavement- the new acreage subdivision Mintlaw Bridge Estates. A small enclave of 17 estate style country residential lots to choose from. Choose your own builder (or build it yourself)! Electric and gas lines are right to your property line. The test well shows approx 4 gallons per minute. Septic and well are buyer's responsibility. Prices are plus GST.

## **Community Information**

| Address     | 35, 28163 Township Road 374 |
|-------------|-----------------------------|
| Subdivision | Mintlaw Bridge Estates      |
| City        | Rural Red Deer County       |
| County      | Red Deer County             |
| Province    | Alberta                     |
| Postal Code | T4E 2E1                     |