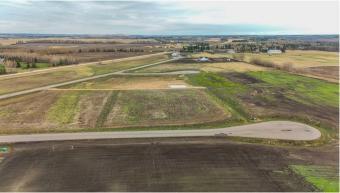

## \$289,900

0 Bedroom, 0.00 Bathroom, Land on 2.47 Acres

Mintlaw Bridge Estates, Rural Red Deer County, Alberta

Only minutes West of Red Deer all on pavement- the new acreage subdivision Mintlaw Bridge Estates. A small enclave of 17 estate style country residential lots to choose from. Choose your own builder (or build it yourself)! Electric and gas lines are right to your property line. The test well shows approx 4 gallons per minute. Septic and well are buyer's responsibility. Prices are plus GST.

## **Community Information**

| Address     | 35, 28163 Township Road 374 |
|-------------|-----------------------------|
| Subdivision | Mintlaw Bridge Estates      |
| City        | Rural Red Deer County       |
| County      | Red Deer County             |
| Province    | Alberta                     |
| Postal Code | T4E 2E1                     |