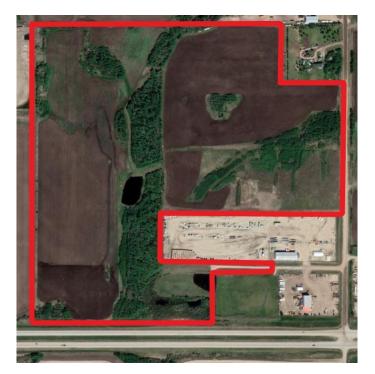

### \$1,750,000

0 Bedroom, 0.00 Bathroom, Land on 122.78 Acres

NONE, Rural Grande Prairie No. 1, County of, Alberta

This expansive 122-acre AG-zoned property is a rare opportunity for future development, ideally positioned with unbeatable frontage along Highway 43 just west of Grande Prairie. Whether you're looking to develop or invest, this property is ready to move forward with significant sunk costs already invested. Don't miss out on this rare opportunity! Contact a Commercial Realtor® today to explore this prime development-ready land.

### **Additional Information**

Date Listed January 14th, 2025

Days on Market 123 Zoning AG