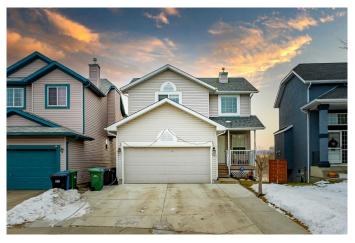

# \$649,900 - 43 Anaheim Crescent Ne, Calgary

MLS® #A2185987

#### \$649,900

4 Bedroom, 4.00 Bathroom, 1,442 sqft Residential on 0.08 Acres

Monterey Park, Calgary, Alberta

Nestled in the heart of Monterey Park, this impeccably maintained and upgraded home offers the perfect combination of style, functionality, and location. Backing onto a serene environmental reserve/grove, the property boasts stunning views and a rare walkout basement complete with a fully equipped illegal suite. The main floor features an open-concept design with a cozy family room highlighted by a gas fireplace and elegant Acacia hardwood flooring. The spacious kitchen showcases solid oak cabinetry, a double corner sink overlooking the southwest-facing backyard, and durable tile flooring. The bright nook area opens to a southwest-facing back deck, ideal for sun enthusiasts seeking a private retreat. Upstairs, vou'II find three generously sized bedrooms, including the master suite with a walk-in closet, a luxurious 4-piece ensuite featuring a jetted tub, and ample natural light. The fully finished walkout basement adds exceptional value with its 1-bedroom suite, complete with a separate laundry area, offering potential for rental income or additional family living space. The double attached garage is fully insulated, drywalled, and heated, perfect for Calgary winters. Situated on a quiet street yet conveniently close to playgrounds, public transportation, and other amenities, this home is ideal for families. Don't miss the opportunity to make this wonderful property your own!

Built in 1998

## **Essential Information**

| MLS® #         | A2185987    |
|----------------|-------------|
| Price          | \$649,900   |
| Bedrooms       | 4           |
| Bathrooms      | 4.00        |
| Full Baths     | 3           |
| Half Baths     | 1           |
| Square Footage | 1,442       |
| Acres          | 0.08        |
| Year Built     | 1998        |
| Туре           | Residential |
| Sub-Type       | Detached    |
| Style          | 2 Storey    |
| Status         | Active      |

## **Community Information**

| Address     | 43 Anaheim Crescent Ne |
|-------------|------------------------|
| Subdivision | Monterey Park          |
| City        | Calgary                |
| County      | Calgary                |
| Province    | Alberta                |
| Postal Code | T1Y 7B8                |

## Amenities

| Parking Spaces | 4                      |
|----------------|------------------------|
| Parking        | Double Garage Attached |
| # of Garages   | 2                      |

#### Exterior

| Exterior Features | Balcony                   |
|-------------------|---------------------------|
| Lot Description   | Back Yard, Backs on to Pa |
|                   | Reserve                   |
| Roof              | Asphalt Shingle           |
| Construction      | Vinyl Siding, Wood Siding |
| Foundation        | Poured Concrete           |