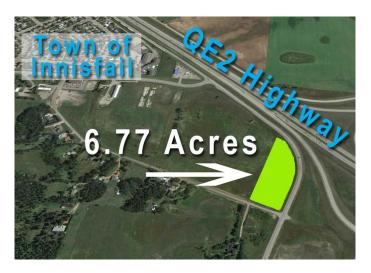

## \$950,000

0 Bedroom, 0.00 Bathroom, Land on 6.77 Acres

South Innisfail, Innisfail, Alberta

6.77 acres with amazing highway visibility. property faces the QE2 and HWY 54 overpass on the south end of the beautiful town of Innisfail. Zoned for future development but identified for highway commercial. Vendor would be willing to sell smaller parcels based on Town of Innisfail development approval. Vendor financing is also an option.