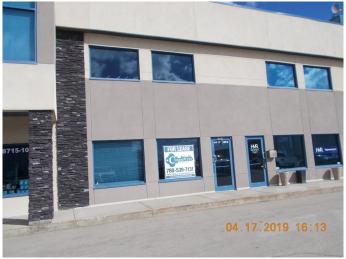

# \$13 - 110, 8715 109 Street, Grande Prairie

MLS® #A2185686

### \$13

0 Bedroom, 0.00 Bathroom, Commercial on 0.00 Acres

Richmond Industrial Park, Grande Prairie, Alberta

FOR LEASE:SHOP/MN FLR/2ND FLR/OFC/CONDO: 2,760 +/- sq.ft. in multi tenant condo. SHOP: 1,380 +/- sq.ft. (23'x60' +/-), one manual lift OHD (12'x14'), 100A/3 phase, fluorescent lighting, sump, OH unit heater, one washroom and 16' clear ceiling height MN FLR OFC: 690 +/- sq.ft.(23'x30'), vinyl composite tile floors, painted walls, t-bar ceiling, fluorescent lighting, a/c & one washroom 2ND FLR OFC: 690 +/sq.ft.(23'x30'), vinyl flrs, painted walls, t-bar ceiling, fluorescent ltg, a/c, & one washroom PARKING: Proportionate share ZONING: IG-General Ind. LOCATION: Richmond Ind. RENT:\$2,990.00/mo (\$13/sq.ft.) + GST 2025 BUDGETED NET COSTS:\$1,283.33/mo (\$5.58/sq.ft.) + GST CONDO FEE:\$385.00/mo + GST UTILITIES: Paid