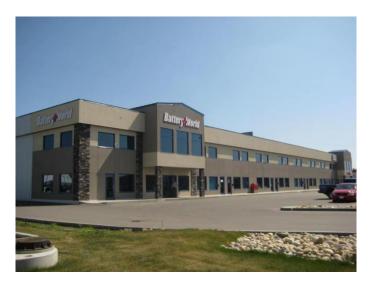

# \$13 - 110, 8715 109 Street, Grande Prairie

MLS® #A2185686

### \$13

0 Bedroom, 0.00 Bathroom, Commercial on 0.00 Acres

Richmond Industrial Park, Grande Prairie, Alberta

FOR LEASE:SHOP/MN FLR/2ND FLR/OFC/CONDO: 2,760 +/- sq.ft. in multi tenant condo. SHOP: 1,380 +/- sq.ft. (23'x60' +/-), one manual lift OHD (12'x14'), 100A/3 phase, fluorescent lighting, sump, OH unit heater, one washroom and 16' clear ceiling height MN FLR OFC: 690 +/- sq.ft.(23'x30'), vinyl composite tile floors, painted walls, t-bar ceiling, fluorescent lighting, a/c & one washroom 2ND FLR OFC: 690 +/sq.ft.(23'x30'), vinyl flrs, painted walls, t-bar ceiling, fluorescent ltg, a/c, & one washroom PARKING: Proportionate share ZONING: IG-General Ind. LOCATION: Richmond Ind. RENT:\$2,990.00/mo (\$13/sq.ft.) + GST 2025 BUDGETED NET COSTS:\$1,283.33/mo (\$5.58/sq.ft.) + GST CONDO FEE:\$385.00/mo + GST UTILITIES: Paid