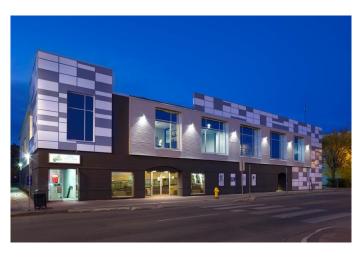

#### \$20

0 Bedroom, 0.00 Bathroom, Commercial on 0.00 Acres

Central Business District., Grande Prairie, Alberta

A Unique leasing opportunity consisting of 5,548 sq.ft. of professional second-floor office space with 12 + private offices, a large meeting space or flex area, and a meticulous boardroom. Common areas are available to use at your leisure, which provides incredible built-in value with plenty of room to grow. The options are endless and the Landlord is willing to get creative with ideas that make the space successful for your business. Parking is located directly adjacent to the building with signage options available on 100 Ave. This one of a kind office space is beyond compare and a must-see for any business in the market for office space. Office furniture can be negotiable and quick possession is available. Call your Commercial Realtor® today to book a showing.

## **Community Information**

Address D, 9820 100 Avenue

Subdivision Central Business District.

City Grande Prairie

County Grande Prairie

Province Alberta
Postal Code T8V 0T8