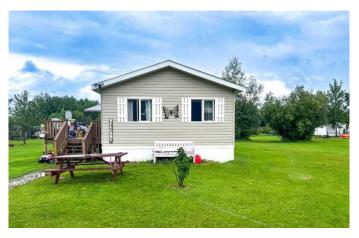

# \$259,900 - 2330 Waskway Drive, Wabasca

MLS® #A2185362

## \$259,900

4 Bedroom, 2.00 Bathroom, 1,504 sqft Residential on 1.12 Acres

NONE, Wabasca, Alberta

Discover an exceptional chance to acquire a stunning 4 bedroom modular residence situated on an impressive 1.12-acre plot, offering numerous appealing amenities. This remarkable property is destined to catch your eye and transform into your ideal living space! The residence features a private primary bedroom, enhanced by a walk-in wardrobe and a 3 pc ensuite bathroom. The opposite wing houses three well-proportioned bedrooms, sharing a convenient 4 pc bathroom situated directly across. These spaces provide adaptability and relaxation for family or visitors. The inviting kitchen comes equipped with contemporary appliances, plentiful cabinet space, and a practical center island. Positioned on an expansive 1.12-acre lot, this property delivers extensive room for outdoor pursuits, maintaining a garden, or potential future additions to suit your vision.

## **Exterior**

Exterior Features None

Lot Description Back Yard, Many Trees, Rectangular Lot, Brush

Roof Asphalt Shingle

Construction Wood Frame, Vinyl Siding

Foundation Piling(s)