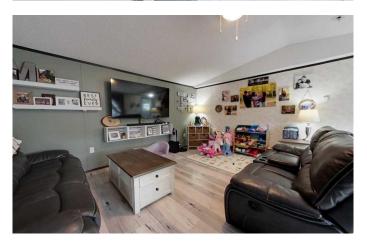

## \$259,900

4 Bedroom, 2.00 Bathroom, 1,504 sqft Residential on 1.12 Acres

NONE, Wabasca, Alberta

Discover an exceptional chance to acquire a stunning 4 bedroom modular residence situated on an impressive 1.12-acre plot, offering numerous appealing amenities. This remarkable property is destined to catch your eye and transform into your ideal living space! The residence features a private primary bedroom, enhanced by a walk-in wardrobe and a 3 pc ensuite bathroom. The opposite wing houses three well-proportioned bedrooms, sharing a convenient 4 pc bathroom situated directly across. These spaces provide adaptability and relaxation for family or visitors. The inviting kitchen comes equipped with contemporary appliances, plentiful cabinet space, and a practical center island. Positioned on an expansive 1.12-acre lot, this property delivers extensive room for outdoor pursuits, maintaining a garden, or potential future additions to suit your vision.

## Interior

Interior Features High Ceilings, Ceiling Fan(s), Storage

Appliances Dishwasher, Refrigerator, Window Coverings, Oven-Built-In, Oven,

Washer/Dryer

Heating Forced Air, Natural Gas

Cooling None
Basement None