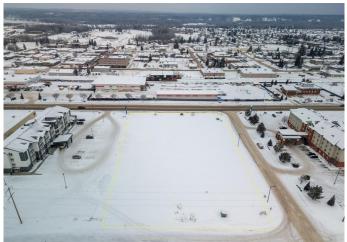

## Prime Downtown Development Opportunity – 2.24 Acres

Nestled in the heart of Whitecourt's thriving downtown, this 2.24-acre parcel offers a premium location and unparalleled potential for commercial development. Zoned C-1 Core Commercial – Downtown, this property is ideal for a wide variety of retail, office, and service-oriented businesses, all within Whitecourt's primary business district.

Strategically located between the Holiday Inn Express, Microtel Inn & Suites, and the Christensen Developments Senior Complex, this parcel benefits from high visibility and foot traffic. Its proximity to these established businesses and residential developments enhances its appeal for commercial ventures and mixed-use projects.