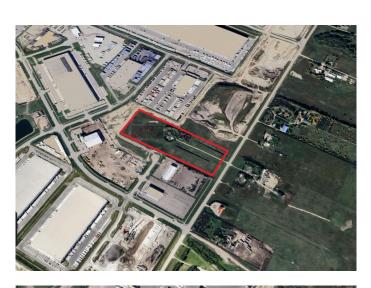

#### \$6,000,000

0 Bedroom, 0.00 Bathroom, Commercial on 16.31 Acres

NONE, Rural Rocky View County, Alberta

Opportunity knocks! 16.31 acres +/- zoned Industrial Heavy District in the Balzac East ASP. The opportunities are endless with this property. Property has farm utilities (gas, power, septic tank and a drilled well) on the property. The Sellers will be removing the house, garage and shed prior to possession. Please call for information package!

#### **Community Information**

| Address     | 261057 Range Road 290   |
|-------------|-------------------------|
| Subdivision | NONE                    |
| City        | Rural Rocky View County |
| County      | Rocky View County       |
| Province    | Alberta                 |
| Postal Code | T4A 3E6                 |