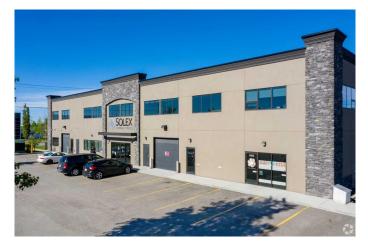

# \$18 - 210a, 4720 106 Avenue Se, Calgary

MLS® #A2184855

#### \$18

0 Bedroom, 0.00 Bathroom, Commercial on 0.00 Acres

East Shepard Industrial, Calgary, Alberta

Excellent leasing opportunity in South Calgary. The building offers a professional first impression for staff and clients, is fully Wheelchair Accessible including Elevator to the second floor, there are skylights in the common area increasing the natural light in the building including in the winter. The building is highly efficient which results in lower operating costs than any comparable building in South Calgary. Complete staging services available for your New Space! Current Spaces are gorgeous but Tenant Improvements available. And letâ€<sup>TM</sup>s not forget, Tim Hortons and Subway are 40 seconds away by car, 2-minute walk!

## **Community Information**

| Address     | 210a, 4720 106 Avenue Se |
|-------------|--------------------------|
| Subdivision | East Shepard Industrial  |

| Zoning                 | I-G               |  |
|------------------------|-------------------|--|
| Days on Market         | 136               |  |
| Date Listed            | January 3rd, 2025 |  |
| Additional Information |                   |  |
| Foundation             | Poured Concrete   |  |
| Exterior               |                   |  |
| Interior Features      | Elevator          |  |
| Interior               |                   |  |
| Postal Code            | T2Z 0G4           |  |
| Province               | Alberta           |  |
| County                 | Calgary           |  |
| City                   | Calgary           |  |