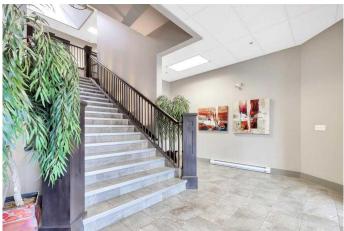

#### \$18

0 Bedroom, 0.00 Bathroom, Commercial on 0.00 Acres

East Shepard Industrial, Calgary, Alberta

Excellent leasing opportunity in South Calgary. The building offers a professional first impression for staff and clients, is fully Wheelchair Accessible including Elevator to the second floor, there are skylights in the common area increasing the natural light in the building including in the winter. The building is highly efficient which results in lower operating costs than any comparable building in South Calgary. Complete staging services available for your New Space! Current Spaces are gorgeous but Tenant Improvements available. And letâ€<sup>TM</sup>s not forget, Tim Hortons and Subway are 40 seconds away by car, 2-minute walk!

## **Community Information**

| Address     | 210a, 4720 106 Avenue Se |
|-------------|--------------------------|
| Subdivision | East Shepard Industrial  |

| Zoning                 | I-G               |  |
|------------------------|-------------------|--|
| Days on Market         | 136               |  |
| Date Listed            | January 3rd, 2025 |  |
| Additional Information |                   |  |
| Foundation             | Poured Concrete   |  |
| Exterior               |                   |  |
| Interior Features      | Elevator          |  |
| Interior               |                   |  |
| Postal Code            | T2Z 0G4           |  |
| Province               | Alberta           |  |
| County                 | Calgary           |  |
| City                   | Calgary           |  |