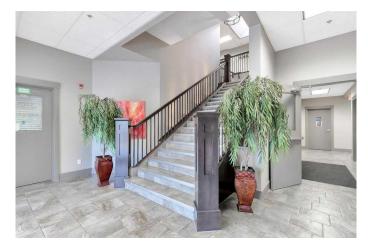

#### \$18

0 Bedroom, 0.00 Bathroom, Commercial on 0.00 Acres

East Shepard Industrial, Calgary, Alberta

Excellent leasing opportunity in South Calgary. The building offers a professional first impression for staff and clients, is fully Wheelchair Accessible including Elevator to the second floor, there are skylights in the common area increasing the natural light in the building including in the winter. The building is highly efficient which results in lower operating costs than any comparable building in South Calgary. Complete staging services available for your New Space! Current Spaces are gorgeous but Tenant Improvements available. And letâ€<sup>TM</sup>s not forget, Tim Hortons and Subway are 40 seconds away by car, 2-minute walk!

## **Community Information**

| Address     | 210a, 4720 106 Avenue Se |
|-------------|--------------------------|
| Subdivision | East Shepard Industrial  |

| Zoning                 | I-G               |  |
|------------------------|-------------------|--|
| Days on Market         | 136               |  |
| Date Listed            | January 3rd, 2025 |  |
| Additional Information |                   |  |
| Foundation             | Poured Concrete   |  |
| Exterior               |                   |  |
| Interior Features      | Elevator          |  |
| Interior               |                   |  |
| Postal Code            | T2Z 0G4           |  |
| Province               | Alberta           |  |
| County                 | Calgary           |  |
| City                   | Calgary           |  |