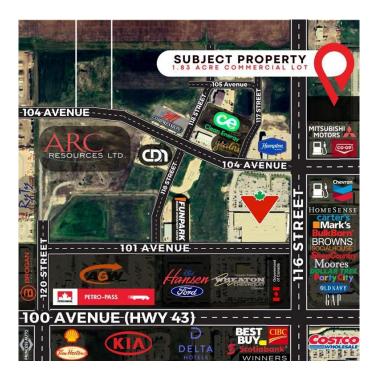

### \$1,098,000

0 Bedroom, 0.00 Bathroom, Land on 1.83 Acres

Westgate., Grande Prairie, Alberta

Final Phase of Westgate Business Park, Grande Prairie's premier power center for retail and commercial business.

Full Municipal services available on this 1.83 Acre commercial lot that offers over 152 feet of frontage on 116 street.

Direct access to all major transportation routes. Close to Grande Prairie Regional Airport and the new Grande Prairie Regional Hospital with signalized intersections. Highest standards of development with wide roads and sidewalks. Wexford Developments offers build-to-suit options to bring any design to life for your business.

### **Community Information**

Address 10602 115 Street

Subdivision Westgate.

City Grande Prairie

FINAL PHASE NOW SELLING

County Grande Prairie

Province Alberta
Postal Code T8V 8B5

**Exterior** 