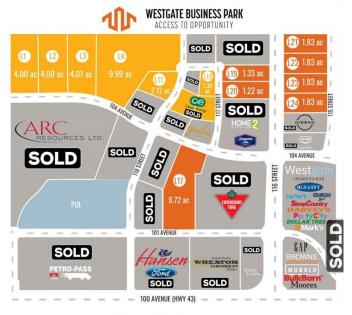

### \$1,098,000

0 Bedroom, 0.00 Bathroom, Land on 1.83 Acres

Westgate., Grande Prairie, Alberta

Final Phase of Westgate Business Park, Grande Prairie's premier power center for retail and commercial business.

Full Municipal services available on this 1.83 Acre commercial lot that offers over 152 feet of frontage on 116 street.

Direct access to all major transportation routes. Close to Grande Prairie Regional Airport and the new Grande Prairie Regional Hospital with signalized intersections. Highest standards of development with wide roads and sidewalks. Wexford Developments offers build-to-suit options to bring any design to life for your business.

### **Community Information**

Address 10602 115 Street

Subdivision Westgate.

City Grande Prairie

FINAL PHASE NOW SELLING

County Grande Prairie

Province Alberta
Postal Code T8V 8B5

**Exterior** 