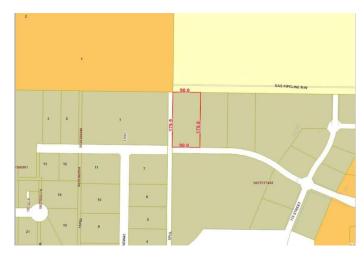

#### \$1,600,000

0 Bedroom, 0.00 Bathroom, Land on 4.00 Acres

Westgate., Grande Prairie, Alberta

Final Phase of Westgate Business Park. Providing you access to the thriving economies in the oil & gas, agriculture, and forestry industries. This High visibility 4 -acre Industrial lot offers direct access to all major transportation routes. Close to Grande Prairie Regional Airport and the new Grande Prairie Regional Hospital. Grande Prairie is the service hub for northern Alberta and British Columbia, with a demographic service area of more than 275,000 people. Limited premier lots still available and this is the ideal place to built your business. Wexford offers build-to-suit options to bring your design plans to life. Call a commercial REALTOR® today for more information.

### **Community Information**

| Address     | 11906 104 Avenue |
|-------------|------------------|
| Subdivision | Westgate.        |
| City        | Grande Prairie   |

| County<br>Province<br>Postal Code | Grande Prairie<br>Alberta<br>T8V 8B5             |  |
|-----------------------------------|--------------------------------------------------|--|
| <b>Amenities</b><br>Utilities     | Electricity at Lot Line, Natural Gas at Lot Line |  |
| Exterior                          |                                                  |  |
| Lot Description                   | City Lot                                         |  |
| Additional Information            |                                                  |  |
| Date Listed                       | January 7th, 2025                                |  |
| Days on Market                    | 129                                              |  |
| Zoning                            | IG - General Industrial                          |  |
| Listing Details                   |                                                  |  |