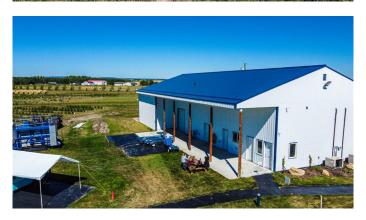

#### ATTENTION INVESTORS !!!

Have you heard of Haskap Berry Farm? It is one of the largest haskap farms in Canada! And it's for sale.

Haskap berries are a new, healthy, tasty and emerging crop in the Agri-Food Industry. They are high in antioxidants and Vitamin C with a robust, bold taste, similar to a juicy blueberry, raspberry, and black currant combined. Haskap Berry Farm is a premium, high-quality operation with 57,000 plants, 57 acres, drip irrigation, a dugout, landscape fabric, a bird control system, and an 8-foot high fence. A new 4,000-square-foot processing and freezing facility was completed in 2020, designed specifically for food safety protocols and large quantity throughput. Food safety programs are in place.

Thirty thousand newer haskap varieties (producing larger, sweeter berries) were planted in 2017 and 2018. The farm utilizes natural growing techniques and processes good soil. The field layout is designed for optimum pollination and efficient harvesting. Berms, swales and buffer zones have been introduced, reducing the possibility of

cross-contamination. The farm is located in AG zoning and has the potential for expansion within existing boundaries. Fifteen thousand plants have been pruned, enabling maximum future yields for 2022. Various farm equipment can be included in the sale!