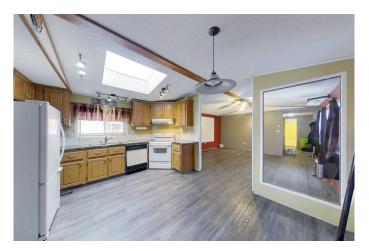

### \$109,900

3 Bedroom, 2.00 Bathroom, 1,092 sqft Residential on 0.03 Acres

NONE, Slave Lake, Alberta

READY FOR QUICK POSSESSION! This 1993 mobile home offers 3 bedrooms, 2 full bathrooms, and approximately 1,100 sq. ft. of living space. Situated in a cul-de-sac on a spacious pie-shaped lot, the SE-facing property features a large deck and a fenced yard, perfect for year-round outdoor enjoyment. Inside, you'll find an open floor plan with vaulted ceilings and a skylight in the kitchen creates a bright and airy atmosphere. Enjoy comfortable living and plenty of space to relax and entertain in this home, which features two four-piece bathrooms and a jetted tub in the primary ensuite. Don't miss this fantastic opportunityâ€" a great investment property or a perfect starter home. \*\*\*VENDOR FINANCING AVAILABLE\*\*\*

#### Interior

Interior Features Ceiling Fan(s), Jetted Tub, Open Floorplan, Skylight(s), Storage, Vaulted

Ceiling(s), Vinyl Windows, Walk-In Closet(s)

Appliances None

Heating Forced Air, Natural Gas

Cooling None
Basement None