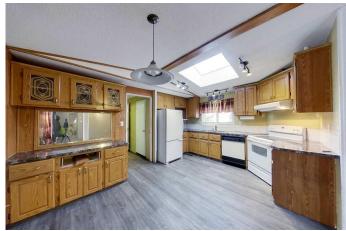

### \$109,900

3 Bedroom, 2.00 Bathroom, 1,092 sqft Residential on 0.03 Acres

NONE, Slave Lake, Alberta

READY FOR QUICK POSSESSION! This 1993 mobile home offers 3 bedrooms, 2 full bathrooms, and approximately 1,100 sq. ft. of living space. Situated in a cul-de-sac on a spacious pie-shaped lot, the SE-facing property features a large deck and a fenced yard, perfect for year-round outdoor enjoyment. Inside, you'll find an open floor plan with vaulted ceilings and a skylight in the kitchen creates a bright and airy atmosphere. Enjoy comfortable living and plenty of space to relax and entertain in this home, which features two four-piece bathrooms and a jetted tub in the primary ensuite. Don't miss this fantastic opportunityâ€" a great investment property or a perfect starter home. \*\*\*VENDOR FINANCING AVAILABLE\*\*\*

#### Interior

Interior Features Ceiling Fan(s), Jetted Tub, Open Floorplan, Skylight(s), Storage, Vaulted

Ceiling(s), Vinyl Windows, Walk-In Closet(s)

Appliances None

Heating Forced Air, Natural Gas

Cooling None
Basement None