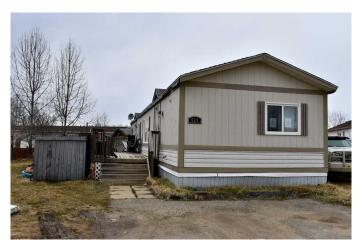

# \$109,900 - 620 2a Avenue Sw, Slave Lake

MLS® #A2184481

### \$109,900

3 Bedroom, 2.00 Bathroom, 1,092 sqft Residential on 0.03 Acres

NONE, Slave Lake, Alberta

READY FOR QUICK POSSESSION! This 1993 mobile home offers 3 bedrooms, 2 full bathrooms, and approximately 1,100 sq. ft. of living space. Situated in a cul-de-sac on a spacious pie-shaped lot, the SE-facing property features a large deck and a fenced yard, perfect for year-round outdoor enjoyment. Inside, you'll find an open floor plan with vaulted ceilings and a skylight in the kitchen creates a bright and airy atmosphere. Enjoy comfortable living and plenty of space to relax and entertain in this home, which features two four-piece bathrooms and a jetted tub in the primary ensuite. Don't miss this fantastic opportunityâ€" a great investment property or a perfect starter home. \*\*\*VENDOR FINANCING AVAILABLE\*\*\*

#### **Exterior**

Exterior Features Rain Gutters, Storage

Lot Description Cul-De-Sac, Back Yard, Pie Shaped Lot

Roof Asphalt Shingle

Construction Vinyl Siding, Metal Frame

Foundation Block, Wood