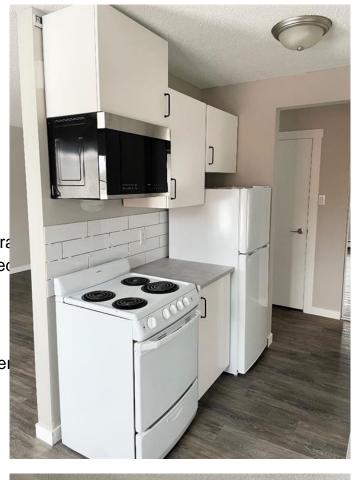

## \$920,000

0 Bedroom, 0.00 Bathroom, Commercial on 0.19 Acres

NONE, Fox Creek, Alberta

Centered between Edmonton and Grande Prairie (2 and 1/2 hours, NW of Edmonton and 2 hours from Grande Prairie) Fox Creek is an industrial town predominantly driven by oil and gas. Newly renovated 12 unit apartment for sale in the heart of Fox Creek. This property is perfect for working professionals looking for 2 or 1 bedroom accommodations. Owners self manage this building and take pride in looking after their tenants and property. Recently renovated units with new cabinets, flooring, paint, new asphalt shingled roof in 2022, some new windows, and upgraded patios. Clean entries and halls. Common area laundry room is available downstairs. Located on a corner lot with paved parking. Well maintained and great curb appeal. Strong investment property. Room for further revenues. Good for new and experienced investors looking to own. 3 furnished suites.