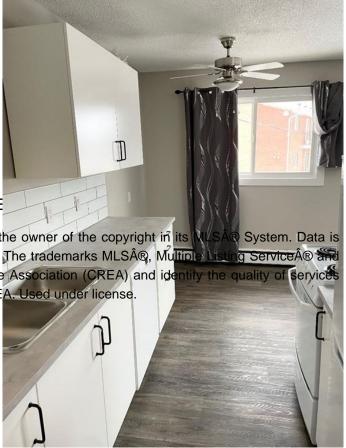

## \$920,000

0 Bedroom, 0.00 Bathroom, Commercial on 0.19 Acres

NONE, Fox Creek, Alberta

Centered between Edmonton and Grande Prairie (2 and 1/2 hours, NW of Edmonton and 2 hours from Grande Prairie) Fox Creek is an industrial town predominantly driven by oil and gas. Newly renovated 12 unit apartment for sale in the heart of Fox Creek. This property is perfect for working professionals looking for 2 or 1 bedroom accommodations. Owners self manage this building and take pride in looking after their tenants and property. Recently renovated units with new cabinets, flooring, paint, new asphalt shingled roof in 2022, some new windows, and upgraded patios. Clean entries and halls. Common area laundry room is available downstairs. Located on a corner lot with paved parking. Well maintained and great curb appeal. Strong investment property. Room for further revenues. Good for new and experienced investors looking to own. 3 furnished suites.