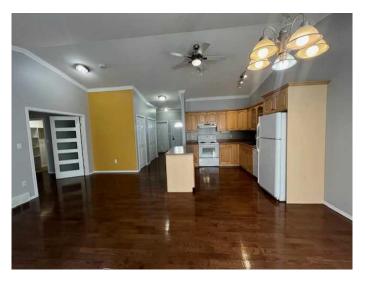

## \$185,000

2 Bedroom, 2.00 Bathroom, 967 sqft Residential on 0.16 Acres

NONE, Lashburn, Saskatchewan

This one level Lashburn semi-detached bungalow offers 2-spacious bedrooms, 2-bathrooms, a double heated attached garage and a great location close to the schools, shopping and the golf course. The floor plan is open and spacious with vaulted ceilings. The property offers a large covered deck, a shed for outdoor storage and ample outdoor space for gardening or entertaining. Call to view this Lashburn home!

#### Interior

Interior Features Ceiling Fan(s), Kitchen Island, Open Floorplan, Vaulted Ceiling(s)

Appliances Dishwasher, Range Hood, Refrigerator, Stove(s)

Heating Forced Air, Natural Gas

Cooling None Has Basement Yes