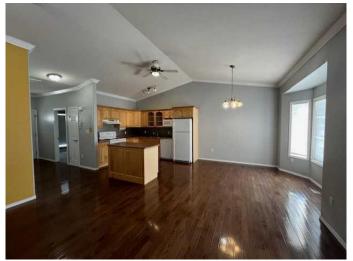

## \$185,000

2 Bedroom, 2.00 Bathroom, 967 sqft Residential on 0.16 Acres

NONE, Lashburn, Saskatchewan

This one level Lashburn semi-detached bungalow offers 2-spacious bedrooms, 2-bathrooms, a double heated attached garage and a great location close to the schools, shopping and the golf course. The floor plan is open and spacious with vaulted ceilings. The property offers a large covered deck, a shed for outdoor storage and ample outdoor space for gardening or entertaining. Call to view this Lashburn home!

#### Interior

Interior Features Ceiling Fan(s), Kitchen Island, Open Floorplan, Vaulted Ceiling(s)

Appliances Dishwasher, Range Hood, Refrigerator, Stove(s)

Heating Forced Air, Natural Gas

Cooling None Has Basement Yes