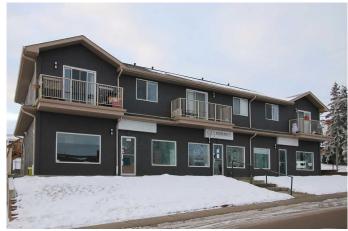

### \$16

0 Bedroom, 0.00 Bathroom, Commercial on 0.00 Acres

Palo, Sylvan Lake, Alberta

A fresh new exterior look on this 3 unit commerical building in a great location in Sylvan Lake!! Street level and located on the corner of 50th st. and 45th ave., this 934sq.ft. unit is a great spot for a retail space, cafe, or a personal service type of business. The unit features an inviting reception area, 2 treatment rooms/offices, a large kitchen/staff room and a washroom. It has been well kept and move in ready! Signage facing 50th street is also available. Immediate possession possible! NNN \$6.50/sq.ft.

# **Community Information**

Address 3, 4920 45 Avenue

Subdivision Palo

City Sylvan Lake

County Red Deer County

Province Alberta

Postal Code T4S 1J9

**Exterior** 