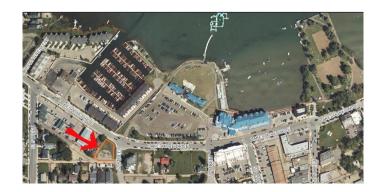

#### \$630,000

0 Bedroom, 0.00 Bathroom, Land on 0.22 Acres

Downtown, Sylvan Lake, Alberta

Downtown development land. Could be commercial or multi-family or both. Across the street from the lake.

MLS®# A2183121 Price \$630,000

Bathrooms 0.00 0.22 Acres Type Land

Sub-Type Commercial Land

Status Active