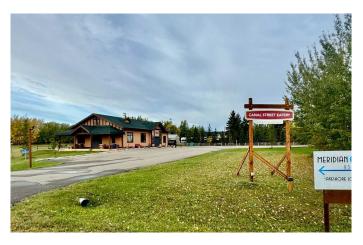

## \$230,000

0 Bedroom, 0.00 Bathroom, Land on 0.34 Acres

Meridian Beach, Rural Ponoka County, Alberta

LAKE VIEW LOT-OUTSTANDING BUILDING LOT in the lake community of MERIDIAN BEACH! This roughly 1/3 acre lot is backing onto a reserve and Gull Lake, it's steps from the playground and private beach. The property is ready for your dream home and comes with it's own boat slip in the South Marina- bring your boat and enjoy the lake! There are many great features to enjoy in the community, including a tennis court, community hall, walking trails, pavilions, and a nearby restaurant and convenience store.