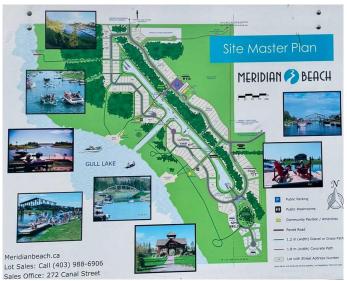

## \$230,000

0 Bedroom, 0.00 Bathroom, Land on 0.34 Acres

Meridian Beach, Rural Ponoka County, Alberta

LAKE VIEW LOT-OUTSTANDING BUILDING LOT in the lake community of MERIDIAN BEACH! This roughly 1/3 acre lot is backing onto a reserve and Gull Lake, it's steps from the playground and private beach. The property is ready for your dream home and comes with it's own boat slip in the South Marina- bring your boat and enjoy the lake! There are many great features to enjoy in the community, including a tennis court, community hall, walking trails, pavilions, and a nearby restaurant and convenience store.

## **Community Information**

Address 669 Springside Crescent

Subdivision Meridian Beach

City Rural Ponoka County

County Ponoka County

Province Alberta

Postal Code T4L 2N3

**Amenities** 

Waterfront Beach Access, Lake

**Exterior** 

Lot Description Level, Lake