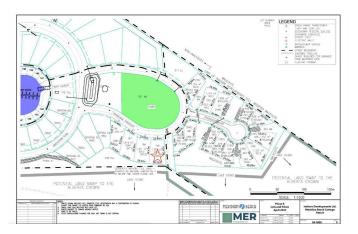

## **Community Information**

Address 669 Springside Crescent

Subdivision Meridian Beach

City Rural Ponoka County

County Ponoka County

Province Alberta

Postal Code T4L 2N3

**Amenities** 

Waterfront Beach Access, Lake

**Exterior** 

Lot Description Level, Lake

### **Additional Information**

Date Listed December 10th, 2024

Days on Market 157

Zoning R1

HOA Fees Freq. ANN