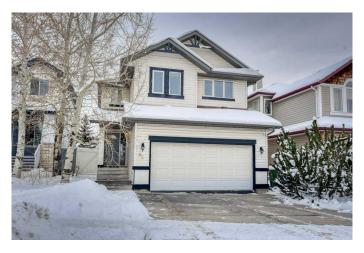

#### \$719,000

3 Bedroom, 4.00 Bathroom, 1,619 sqft Residential on 0.10 Acres

Tuscany, Calgary, Alberta

**OPEN HOUSE June 15 Professional finished** basement. Main floor has large open plan, family room with two story windows and a cozy fireplace with a large mantel. The kitchen is bright and spacious with an oversized island with overhead lighting, Walk-through pantry leading to the laundry room and the garage. The dining nook opens to a beautiful newly painted deck, and large east-facing backyard. Freshly painted fence. Built-in vacuum system on all floors. Newer roof. Large 2 car drywalled, finished and painted garage. New 60 oz. carpet upstairs with 9 oz. underlay. 3 Large-sized bedrooms, Ensuite with 4 piece bathroom and walk-in closet. Fully finished basement includes an additional large bathroom and spacious family room . Well maintained furnace, Non smoking home No pets. Large back yard, Garage drywalled and painted. Great street access and walking distance to many amenities, including the Tuscany Club and lake, schools, playgrounds and shopping.

#### **Essential Information**

| MLS® #     | A2181629  |
|------------|-----------|
| Price      | \$719,000 |
| Bedrooms   | 3         |
| Bathrooms  | 4.00      |
| Full Baths | 2         |

| Half Baths     | 2           |
|----------------|-------------|
| Square Footage | 1,619       |
| Acres          | 0.10        |
| Year Built     | 2002        |
| Туре           | Residential |
| Sub-Type       | Detached    |
| Style          | 2 Storey    |
| Status         | Active      |