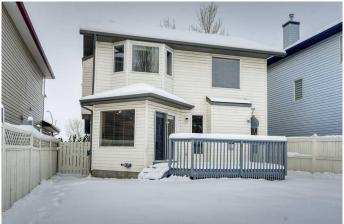

#### \$719,000

3 Bedroom, 4.00 Bathroom, 1,619 sqft Residential on 0.10 Acres

Tuscany, Calgary, Alberta

**OPEN HOUSE June 15 Professional finished** basement. Main floor has large open plan, family room with two story windows and a cozy fireplace with a large mantel. The kitchen is bright and spacious with an oversized island with overhead lighting, Walk-through pantry leading to the laundry room and the garage. The dining nook opens to a beautiful newly painted deck, and large east-facing backyard. Freshly painted fence. Built-in vacuum system on all floors. Newer roof. Large 2 car drywalled, finished and painted garage. New 60 oz. carpet upstairs with 9 oz. underlay. 3 Large-sized bedrooms, Ensuite with 4 piece bathroom and walk-in closet. Fully finished basement includes an additional large bathroom and spacious family room . Well maintained furnace, Non smoking home No pets. Large back yard, Garage drywalled and painted. Great street access and walking distance to many amenities, including the Tuscany Club and lake, schools, playgrounds and shopping.

## Exterior

| Exterior Features | Private Yard    |
|-------------------|-----------------|
| Lot Description   | Rectangular Lot |
| Roof              | Asphalt Shingle |

| Construction | Wood Frame, Aluminum Siding, Mixed, See Remarks |
|--------------|-------------------------------------------------|
| Foundation   | Poured Concrete                                 |