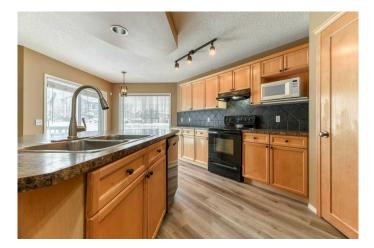

#### \$719,000

3 Bedroom, 4.00 Bathroom, 1,619 sqft Residential on 0.10 Acres

Tuscany, Calgary, Alberta

**OPEN HOUSE June 15 Professional finished** basement. Main floor has large open plan, family room with two story windows and a cozy fireplace with a large mantel. The kitchen is bright and spacious with an oversized island with overhead lighting, Walk-through pantry leading to the laundry room and the garage. The dining nook opens to a beautiful newly painted deck, and large east-facing backyard. Freshly painted fence. Built-in vacuum system on all floors. Newer roof. Large 2 car drywalled, finished and painted garage. New 60 oz. carpet upstairs with 9 oz. underlay. 3 Large-sized bedrooms, Ensuite with 4 piece bathroom and walk-in closet. Fully finished basement includes an additional large bathroom and spacious family room . Well maintained furnace, Non smoking home No pets. Large back yard, Garage drywalled and painted. Great street access and walking distance to many amenities, including the Tuscany Club and lake, schools, playgrounds and shopping.

## Interior

| Interior Features | Central Vacuum                                                                                                          |
|-------------------|-------------------------------------------------------------------------------------------------------------------------|
| Appliances        | Dishwasher, Electric Stove, Microwave, Refrigerator, Window Coverings,<br>Microwave Hood Fan, See Remarks, Washer/Dryer |
| Heating           | Natural Gas, Central                                                                                                    |
| Cooling           | None                                                                                                                    |
| Fireplace         | Yes                                                                                                                     |
| # of Fireplaces   | 1                                                                                                                       |
| Fireplaces        | Gas                                                                                                                     |
| Has Basement      | Yes                                                                                                                     |
| Basement          | Full, Finished                                                                                                          |
|                   |                                                                                                                         |