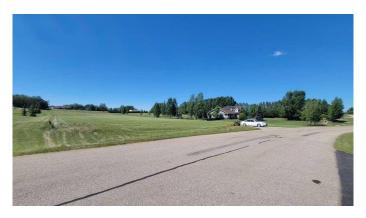

#### \$999,999

0 Bedroom, 0.00 Bathroom, Land on 2.86 Acres

Butte Hills, Rural Rocky View County, Alberta

For more information, please click Brochure button below.

Welcome to this dream property! This rare 2.76 acre acreage lot offers a unique opportunity to potentially build your custom home in one of the most desirable communities just outside Calgary. Situated only a 10-minute drive from Calgary and a 5-minute drive from CrossIron Mills Mall, you'II enjoy the perfect blend of peaceful country living with all the conveniences of city amenities at your fingertips. This fully serviced lot is ready for development, offering ample space for your ideal home, garage, and outdoor living areas. Don't miss your chance to own this exceptional piece of land in an unbeatable location! Don't miss out on this Property!