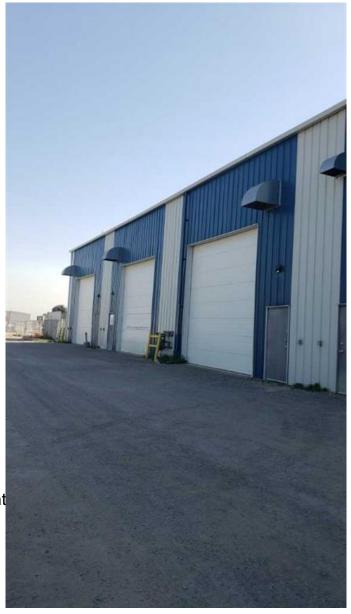

### \$2,797,020

0 Bedroom, 0.00 Bathroom, Commercial on 0.00 Acres

Shepard Industrial, Calgary, Alberta

10,800 sf Office/Warehouse with 6,000 sf fenced yard located in Shepard Industrial Park with convenient access to 84th Street, Glenmore, Stoney and Deerfoot trails. The warehouse has storage, radiant heat and make up air. Bring in the New Year in your new location. This property is also listed for lease.