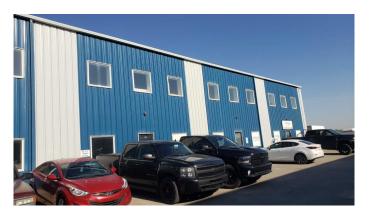

### \$2,797,020

0 Bedroom, 0.00 Bathroom, Commercial on 0.00 Acres

Shepard Industrial, Calgary, Alberta

10,800 sf Office/Warehouse with 6,000 sf fenced yard located in Shepard Industrial Park with convenient access to 84th Street, Glenmore, Stoney and Deerfoot trails. The warehouse has storage, radiant heat and make up air. Bring in the New Year in your new location. This property is also listed for lease.

#### Exterior

| Lot Description | Landscaped, Paved |
|-----------------|-------------------|
| Roof            | Metal             |
| Construction    | Metal Siding      |
| Foundation      | Poured Concrete   |