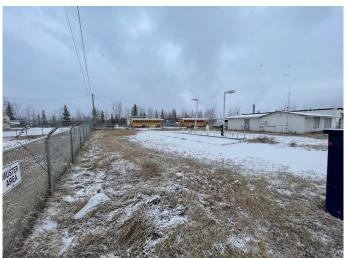

### \$649,700

0 Bedroom, 0.00 Bathroom, Commercial on 1.01 Acres

Riverside, Hinton, Alberta

Land and building for sale, Building "As is Where is". building size approximately 1923 sq ft, shed in back approximately 50 sq ft, lot is just over 1 acre and has a fenced yard.

MLS® # A2180185 Price \$649,700

Bathrooms 0.00 Acres 1.01 Year Built 1967

Type Commercial Sub-Type Warehouse

Status Active