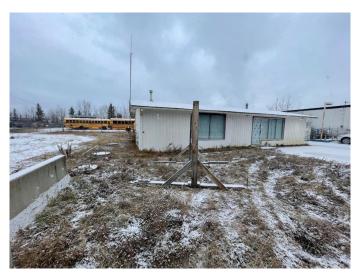

### \$649,700

0 Bedroom, 0.00 Bathroom, Commercial on 1.01 Acres

Riverside, Hinton, Alberta

Land and building for sale, Building "As is Where is". building size approximately 1923 sq ft, shed in back approximately 50 sq ft, lot is just over 1 acre and has a fenced yard.

MLS® # A2180185 Price \$649,700

Bathrooms 0.00 Acres 1.01 Year Built 1967

Type Commercial Sub-Type Warehouse

Status Active