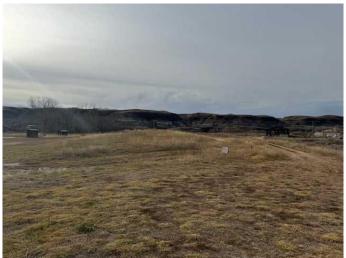

### \$215,000

0 Bedroom, 0.00 Bathroom, Land on 2.05 Acres

Cambria, Drumheller, Alberta

An exceptional opportunity exists to acquire a premium riverfront parcel in Dinosaur Valley. The property is conveniently located 15 minutes from Drumheller's central business district and 1 hour 15 minutes from the Calgary metropolitan area. The site features panoramic vistas of the coulees and Hoodoos and offers substantial development and investment prospects. The land is zoned to permit residential construction, subdivision, campground development, or the construction of tiny homes, subject to municipal approval. Infrastructure utilities are readily accessible at the property line, and vendor financing is available. This offering is ideally suited for those seeking to construct a bespoke residence or to make a strategic real estate investment.

#### **Historical Context**

The property encompasses a segment of a historical mining site, with an on-site historical marker.