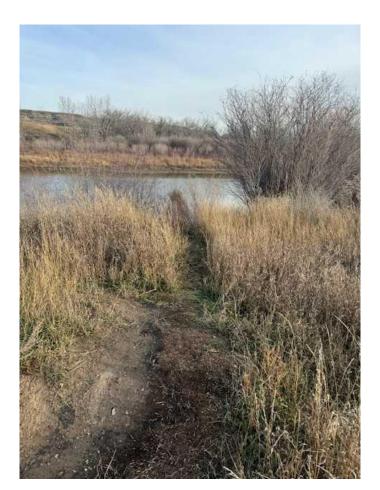

### \$215,000

0 Bedroom, 0.00 Bathroom, Land on 2.05 Acres

Cambria, Drumheller, Alberta

An exceptional opportunity exists to acquire a premium riverfront parcel in Dinosaur Valley. The property is conveniently located 15 minutes from Drumheller's central business district and 1 hour 15 minutes from the Calgary metropolitan area. The site features panoramic vistas of the coulees and Hoodoos and offers substantial development and investment prospects. The land is zoned to permit residential construction, subdivision, campground development, or the construction of tiny homes, subject to municipal approval. Infrastructure utilities are readily accessible at the property line, and vendor financing is available. This offering is ideally suited for those seeking to construct a bespoke residence or to make a strategic real estate investment.

# **Amenities**

Is Waterfront Yes

Waterfront River Access, River Front, See Remarks

### **Exterior**

Exterior Features Playground

Lot Description See Remarks, Views, Creek/River/Stream/Pond, Street Lighting,

Wetlands, Waterfront