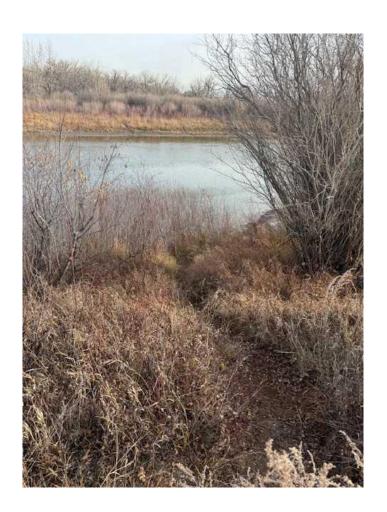

### \$215,000

0 Bedroom, 0.00 Bathroom, Land on 2.05 Acres

Cambria, Drumheller, Alberta

An exceptional opportunity exists to acquire a premium riverfront parcel in Dinosaur Valley. The property is conveniently located 15 minutes from Drumheller's central business district and 1 hour 15 minutes from the Calgary metropolitan area. The site features panoramic vistas of the coulees and Hoodoos and offers substantial development and investment prospects. The land is zoned to permit residential construction, subdivision, campground development, or the construction of tiny homes, subject to municipal approval. Infrastructure utilities are readily accessible at the property line, and vendor financing is available. This offering is ideally suited for those seeking to construct a bespoke residence or to make a strategic real estate investment.

# **Amenities**

Is Waterfront Yes

Waterfront River Access, River Front, See Remarks

### **Exterior**

Exterior Features Playground

Lot Description See Remarks, Views, Creek/River/Stream/Pond, Street Lighting,

Wetlands, Waterfront