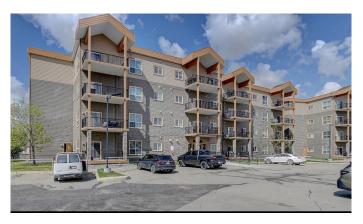

# \$174,900 - 401, 9225 Lakeland Drive, Grande Prairie

MLS® #A2179448

## \$174,900

2 Bedroom, 2.00 Bathroom, 805 sqft Residential on 0.00 Acres

Lakeland., Grande Prairie, Alberta

Welcome to this inviting 4th-floor condo in the highly sought after neighbourhood - Lakeland. With 2 spacious bedrooms and 2 full bathrooms, this home offers a perfect blend of comfort and convenience in a quiet, family-friendly environment. Enjoy an open-concept layout featuring a bright living area and a private balcony, ideal for unwinding after a long day. Take advantage of the convenience of having a shopping plaza and a school just steps away, everything you need is right at your doorstep. Tenant occupied unit currently paying \$1575 a month (month to month)

Built in 2006

# **Community Information**

Address 401, 9225 Lakeland Drive

Subdivision Lakeland.

City Grande Prairie
County Grande Prairie

Province Alberta
Postal Code T8X0B8