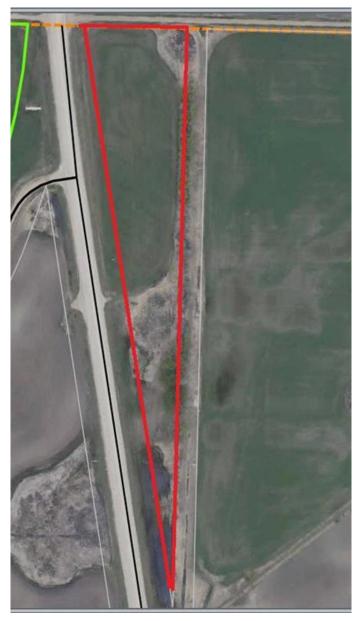

#### \$79,900

0 Bedroom, 0.00 Bathroom, Land on 7.02 Acres

NONE, Rural Saddle Hills County, Alberta

Great little 7 acre parcel with great exposure to highway 2. This property has an AG zoning attached to it. If you are looking for the zoning details please reach out to your favorite real estate agent to get a copy (can be found in supplements). Could be a nice spot for an acreage or potentially a small business. Vacant land, lightly treed.

## **Community Information**

| Address     | Ne-33-76-5-w6 Hwy 2       |
|-------------|---------------------------|
| Subdivision | NONE                      |
| City        | Rural Saddle Hills County |
| County      | Saddle Hills County       |
| Province    | Alberta                   |
| Postal Code | T0H 3V0                   |