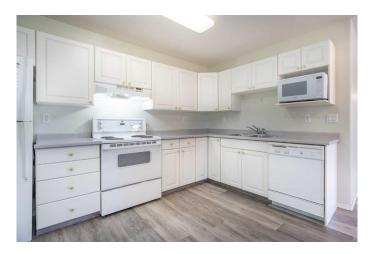

## \$114,900

2 Bedroom, 1.00 Bathroom, 737 sqft Residential on 0.00 Acres

Central Business District, Lloydminster, Alberta

If affordability is what you are looking for, then look no further than this immaculate main floor condo!! You will have NO STAIRS to be able to access this unit, making it a great option for anyone who is mobility challenged. The unit comes with one parking stall which is clearly visible from the grade level balcony which faces north. There is an abundance of windows in this unit which floods the interior space with natural light. Newer vinyl plank flooring makes cleaning and caring for this unit especially easy- in this unit you have two bedrooms, one bathroom and an open concept living room, dining room and kitchen. There is no age restriction in this building as a bylaw amendment was initiated making this exceptional unit available for purchase by both new home owners and empty nesters alike!!

## Interior

Interior Features Open Floorplan, Walk-In Closet(s)

Appliances Refrigerator, Central Air Conditioner, Dishwasher, Stove(s),

Washer/Dryer, Window Coverings

Heating Forced Air, Natural Gas

Cooling Central Air