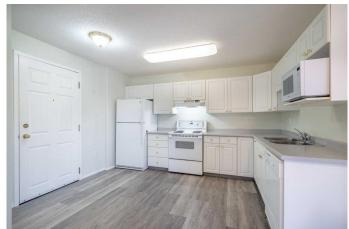

## \$114,900

2 Bedroom, 1.00 Bathroom, 737 sqft Residential on 0.00 Acres

Central Business District, Lloydminster, Alberta

If affordability is what you are looking for, then look no further than this immaculate main floor condo!! You will have NO STAIRS to be able to access this unit, making it a great option for anyone who is mobility challenged. The unit comes with one parking stall which is clearly visible from the grade level balcony which faces north. There is an abundance of windows in this unit which floods the interior space with natural light. Newer vinyl plank flooring makes cleaning and caring for this unit especially easy- in this unit you have two bedrooms, one bathroom and an open concept living room, dining room and kitchen. There is no age restriction in this building as a bylaw amendment was initiated making this exceptional unit available for purchase by both new home owners and empty nesters alike!!

## Interior

Interior Features Open Floorplan, Walk-In Closet(s)

Appliances Refrigerator, Central Air Conditioner, Dishwasher, Stove(s),

Washer/Dryer, Window Coverings

Heating Forced Air, Natural Gas

Cooling Central Air