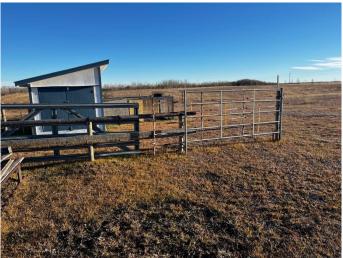

#### \$110,000

0 Bedroom, 0.00 Bathroom, Land on 11.71 Acres

NONE, Rural Wainwright No. 61, M.D. of, Alberta

Escape to the perfect canvas for your dream home on this stunning 11.71-acre parcel just 5 minutes from Wainwright. Nestled in a beautiful river valley, this fully fenced property boasts breathtaking views and ultimate privacy with two secure metal gates for convenient access. The land is well-equipped with a water well and wind shelter, making it ideal for animal enthusiasts, plus there's a charming chicken coop already in place. A natural draw runs through the center of the property, ensuring excellent drainage and offering the potential for a walk-out basement. Donâ€<sup>™</sup>t miss this rare opportunity to create your own private oasis with ample space and picturesque surroundings!