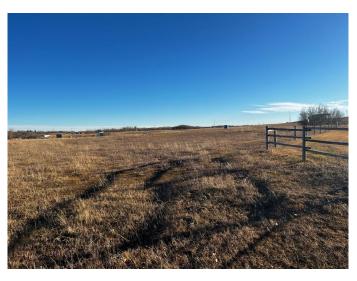

#### \$110,000

0 Bedroom, 0.00 Bathroom, Land on 11.71 Acres

NONE, Rural Wainwright No. 61, M.D. of, Alberta

Escape to the perfect canvas for your dream home on this stunning 11.71-acre parcel just 5 minutes from Wainwright. Nestled in a beautiful river valley, this fully fenced property boasts breathtaking views and ultimate privacy with two secure metal gates for convenient access. The land is well-equipped with a water well and wind shelter, making it ideal for animal enthusiasts, plus there's a charming chicken coop already in place. A natural draw runs through the center of the property, ensuring excellent drainage and offering the potential for a walk-out basement. Donâ€<sup>™</sup>t miss this rare opportunity to create your own private oasis with ample space and picturesque surroundings!