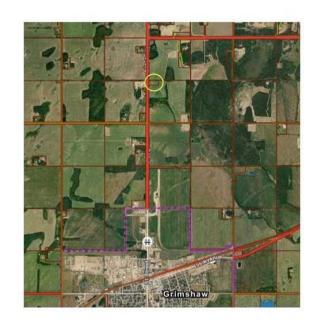

#### \$115,000

0 Bedroom, 0.00 Bathroom, Land on 4.15 Acres

NONE, Rural Peace No. 135, M.D. of, Alberta

Great opportunity to build your dream home! Minutes from Grimshaw with highway frontage so no gravel to travel. This acreage has an existing water well but is otherwise a blank slate so you will have minimal work to complete prior to building or bringing a home in. Site is not treed so you can plant them wherever you like! Power and gas lines are close by so easy to bring onto the property.

## **Community Information**

Address On #2/35 Highway

Subdivision NONE

City Rural Peace No. 135, M.D. o

County Peace No. 135, M.D. of

Province Alberta
Postal Code T0H 1W0

Date Listed November 6th, 2024

Days on Market 193