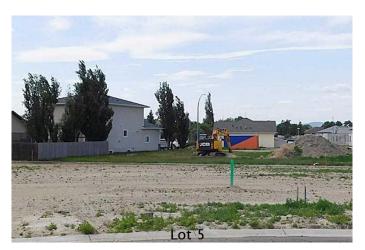

### \$73,150

0 Bedroom, 0.00 Bathroom, Land on 0.20 Acres

NONE, Claresholm, Alberta

Welcome to Claresholm's newest subdivision, Pine Place East. Tucked up in the NE corner of town and backing onto Patterson Park. This is one of the eight lots available. Individuals and developers welcome. R1 zoning and GST applicable.

#### **Exterior**

Lot Description Pie Shaped Lot

### **Additional Information**

Date Listed November 1st, 2024

Days on Market 275

Zoning R1