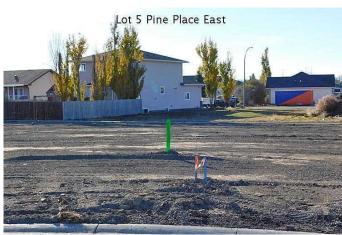

### \$73,150

0 Bedroom, 0.00 Bathroom, Land on 0.20 Acres

NONE, Claresholm, Alberta

Welcome to Claresholm's newest subdivision, Pine Place East. Tucked up in the NE corner of town and backing onto Patterson Park. This is one of the eight lots available. Individuals and developers welcome. R1 zoning and GST applicable.

#### **Exterior**

Lot Description Pie Shaped Lot

### **Additional Information**

Date Listed November 1st, 2024

Days on Market 275

Zoning R1