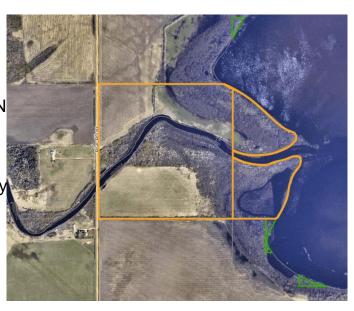

### \$599,000

0 Bedroom, 0.00 Bathroom, Agri-Business on 229.80 Acres

NONE, La Glace, Alberta

229.8+/- Acres on 2 titles selling together as 1 parcel, 100 acres more or less being farmed. 2024 crop was canola and hay.; The balance of acres are pasture, bush, creek and La Glace Lake shoreline. Excellent land for farming, pasture and recreation. Call your Realtor today for more information.