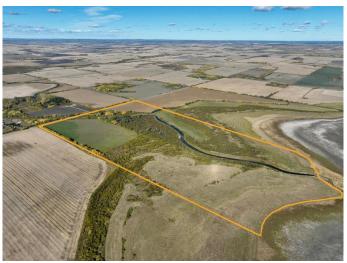

### \$599,000

0 Bedroom, 0.00 Bathroom, Agri-Business on 229.80 Acres

NONE, La Glace, Alberta

229.8+/- Acres on 2 titles selling together as 1 parcel, 100 acres more or less being farmed. 2024 crop was canola and hay.; The balance of acres are pasture, bush, creek and La Glace Lake shoreline. Excellent land for farming, pasture and recreation. Call your Realtor today for more information.