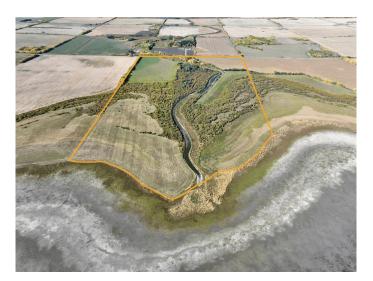

### \$599,000

0 Bedroom, 0.00 Bathroom, Agri-Business on 229.80 Acres

NONE, La Glace, Alberta

229.8+/- Acres on 2 titles selling together as 1 parcel, 100 acres more or less being farmed. 2024 crop was canola and hay.; The balance of acres are pasture, bush, creek and La Glace Lake shoreline. Excellent land for farming, pasture and recreation. Call your Realtor today for more information.