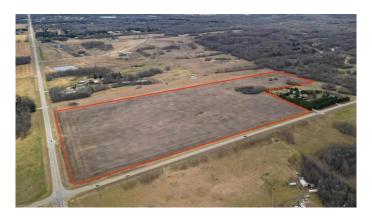

# \$635,000

0 Bedroom, 0.00 Bathroom, Land on 62.98 Acres

NONE, Rural Parkland County, Alberta

Discover an exceptional opportunity with this expansive 62.98 +/- acres property, perfect for those looking to build their dream home or make a long term investment. Boasting breathtaking views of Edmonton from various vantage points, this land offers endless possibilities. Zoned for country residential and approved for future subdivision, you can develop to your vision's full potential. Enjoy the convenience of fully paved roads and a location just 10 minutes from Spruce Grove. Whether you're envisioning a private estate or planning a subdivision, this property combines the best of scenic beauty and prime location.