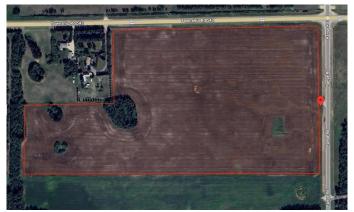

# \$635,000

0 Bedroom, 0.00 Bathroom, Land on 62.98 Acres

NONE, Rural Parkland County, Alberta

Discover an exceptional opportunity with this expansive 62.98 +/- acres property, perfect for those looking to build their dream home or make a long term investment. Boasting breathtaking views of Edmonton from various vantage points, this land offers endless possibilities. Zoned for country residential and approved for future subdivision, you can develop to your vision's full potential. Enjoy the convenience of fully paved roads and a location just 10 minutes from Spruce Grove. Whether you're envisioning a private estate or planning a subdivision, this property combines the best of scenic beauty and prime location.

# **Community Information**

Address 54128 Range Road 274

Subdivision NONE

City Rural Parkland County

County Parkland County

Province Alberta
Postal Code T7X3S5