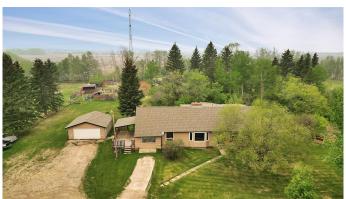

The main home offers a functional layout with a main floor master bedroom, two living areas (one with a wood-burning fireplace), a kitchen complete with an indoor barbecue, and a renovated 2-piece bath. The expansive bonus room addition features a gas fireplace, patio

doors to the south-facing deck, and a bar area perfect for entertaining. Upstairs, you'll find a roomy bedroom with a Juliette balcony, a 4-piece bathroom, and an adjoining space with two additional sleeping areas. The lower level is wide open and offers ample storage, a utility area, and Laundry.

The well-maintained mobile home includes 2 bedrooms, 1 bathroom, upgraded vinyl windows (2007), a south-facing covered deck, and a parking shelter.

Renovation highlights include new windows for both the house and mobile home (2007), a fully renovated main floor 2-piece bath, and a complete second floor renovation with new doors, trim, and paint. Also a complete bathroom reno including shower, flooring, vanity, and paint. Additional upgrades include shingles and siding on the house (2011) and a replacement of the septic tank (1992).