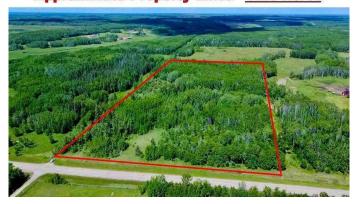

### \$119,500

0 Bedroom, 0.00 Bathroom, Land on 9.25 Acres

Lac La Biche, Lac La Biche, Alberta

Perfect Country Home Building Acreage!
Check out this 9.25 acres! Mature Spruce
surround a cleared building site that has views
of the Cristy Creek Valley! Located on a paved
road that connects that Venice/Hylo area to
Highway 36. Just 8 mins South of Town!
Power is available at the property! Your family
will love the extra space you have for walking
trails, favourite animals & gardens!
\$119,500.00 PLUS GST

#### Approximate Property Lines - 9.25 Acres

Days on Market 206

Zoning Agricultural