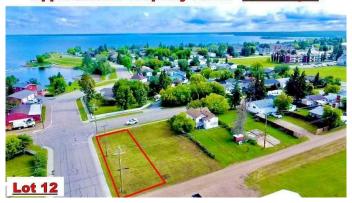

### \$45,000

0 Bedroom, 0.00 Bathroom, Land on 0.11 Acres

Lac La Biche, Lac La Biche, Alberta

Residential Building Corner Lot close to the lake, boat launch and dock is an ideal location for your new home!! This lot is within walking distance to schools, churches and shopping. Adjacent lot is also for sale!

#### **Approximate Property Lines - 4680 Sq Ft**

**Approximate Property Lines - 4680 Sq Ft** 

Zoning Medium Density Hamlet Res