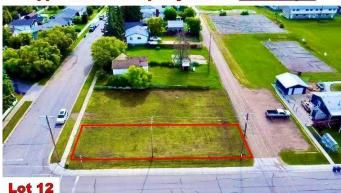

### \$45,000

0 Bedroom, 0.00 Bathroom, Land on 0.11 Acres

Lac La Biche, Lac La Biche, Alberta

Residential Building Corner Lot close to the lake, boat launch and dock is an ideal location for your new home!! This lot is within walking distance to schools, churches and shopping. Adjacent lot is also for sale!

#### **Approximate Property Lines - 4680 Sq Ft**

**Approximate Property Lines - 4680 Sq Ft** 

Zoning Medium Density Hamlet Res