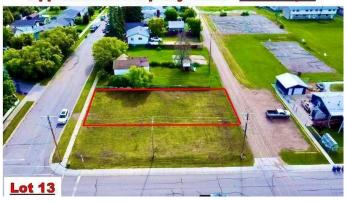

## \$45,000

0 Bedroom, 0.00 Bathroom, Land on 0.14 Acres

Lac La Biche, Lac La Biche, Alberta

Residential Building Lot! Spacious 6000 sq ft lot residential lot, close to the lake and boat launch is an ideal condition for your new home. This lot is within walking distance to schools, churches, and shopping. Adjacent corner lot is also for sale!!

#### **Approximate Property Lines - 6000 Sq Ft**

**Approximate Property Lines - 6000 Sq Ft** 

Days on Market 213

Zoning MEDIUM DENSITY HAMLET RES