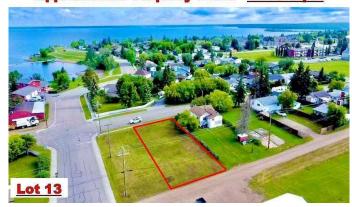

## \$45,000

0 Bedroom, 0.00 Bathroom, Land on 0.14 Acres

Lac La Biche, Lac La Biche, Alberta

Residential Building Lot! Spacious 6000 sq ft lot residential lot, close to the lake and boat launch is an ideal condition for your new home. This lot is within walking distance to schools, churches, and shopping. Adjacent corner lot is also for sale!!

#### **Approximate Property Lines - 6000 Sq Ft**

**Approximate Property Lines - 6000 Sq Ft** 

Days on Market 213

Zoning MEDIUM DENSITY HAMLET RES